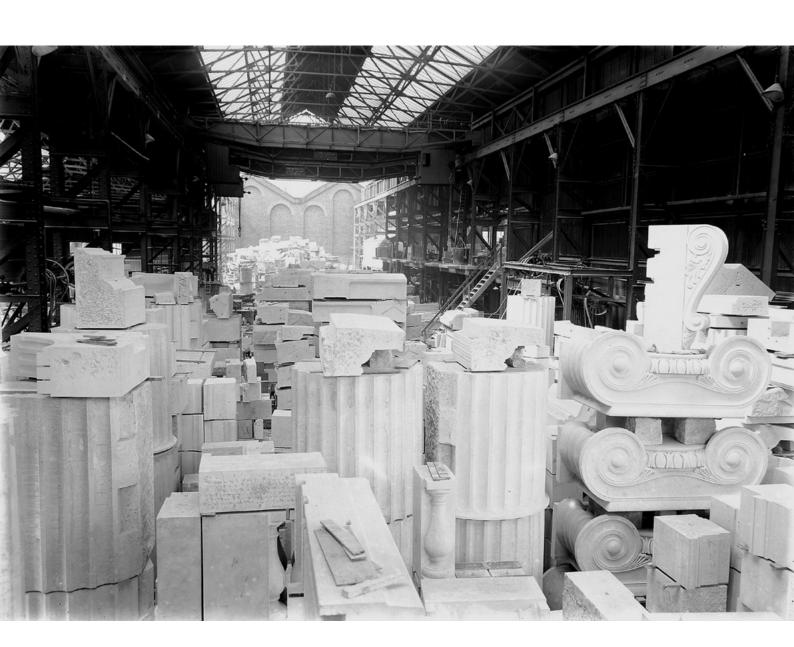

## M0002514: Stonework for the Wellcome Research Institute Building

## **Publication/Creation**

04 November 1931

## **Persistent URL**

https://wellcomecollection.org/works/gdechyut

## License and attribution

You have permission to make copies of this work under a Creative Commons, Attribution license.

This licence permits unrestricted use, distribution, and reproduction in any medium, provided the original author and source are credited. See the Legal Code for further information.

Image source should be attributed as specified in the full catalogue record. If no source is given the image should be attributed to Wellcome Collection.