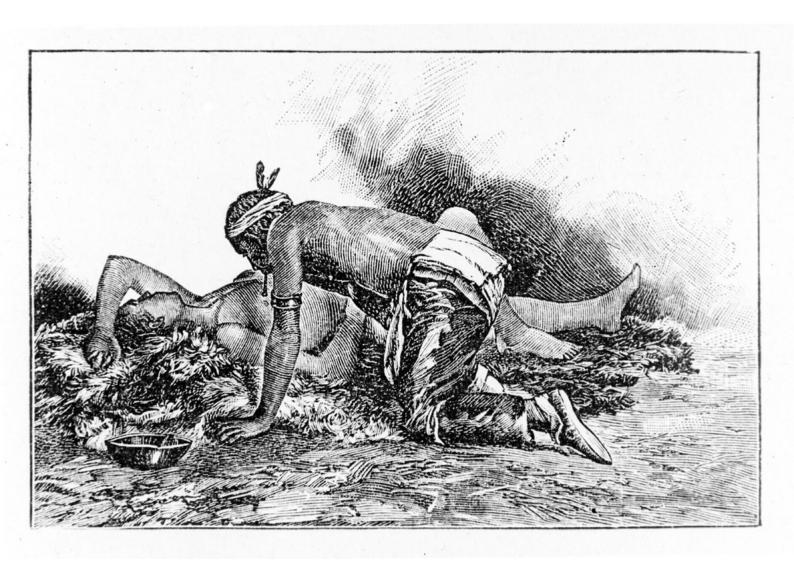

M0001934EA: Reproduction of an engraving depicting an Ojibwe healer removing disease from a patient / M0001934EB: Reproduction of an illustration of charms used by an Ojibwe healer