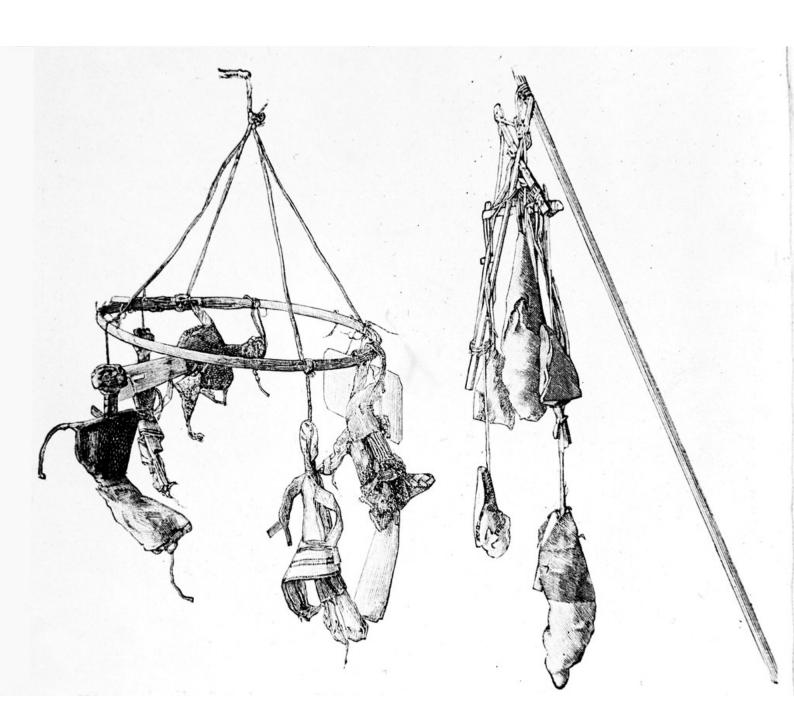

M0001934EA: Reproduction of an engraving depicting an Ojibwe healer removing disease from a patient / M0001934EB: Reproduction of an illustration of charms used by an Ojibwe healer