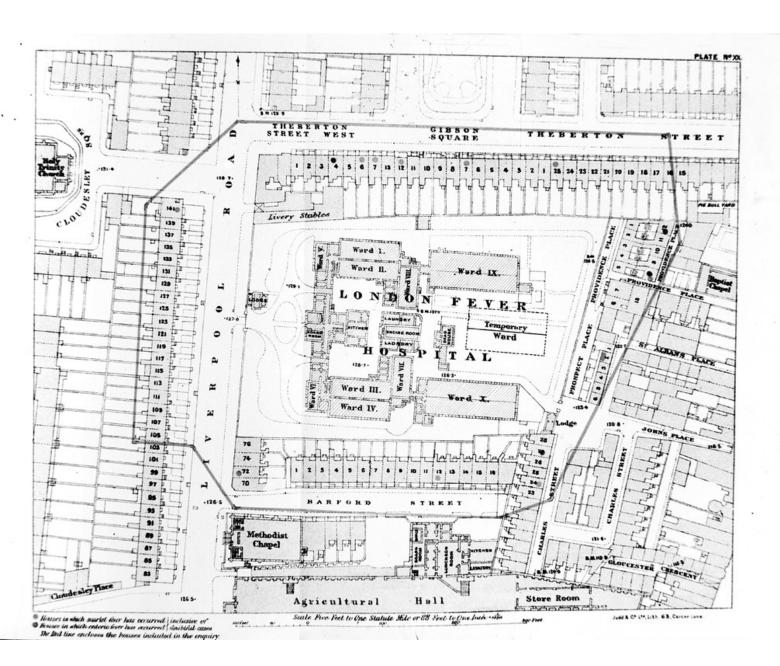

M0001909EA: Reproduction of a map of the London Fever Hospital, Liverpool Road, London and houses in the surrounding area, which have been coded to represent those in which scarlet fever has occurred / M0001909EB: Reproduction of the complete plan and elevation of a "proposed Isolation Hospital, Tuberculosis Pavilion" for the County Borough of Southport