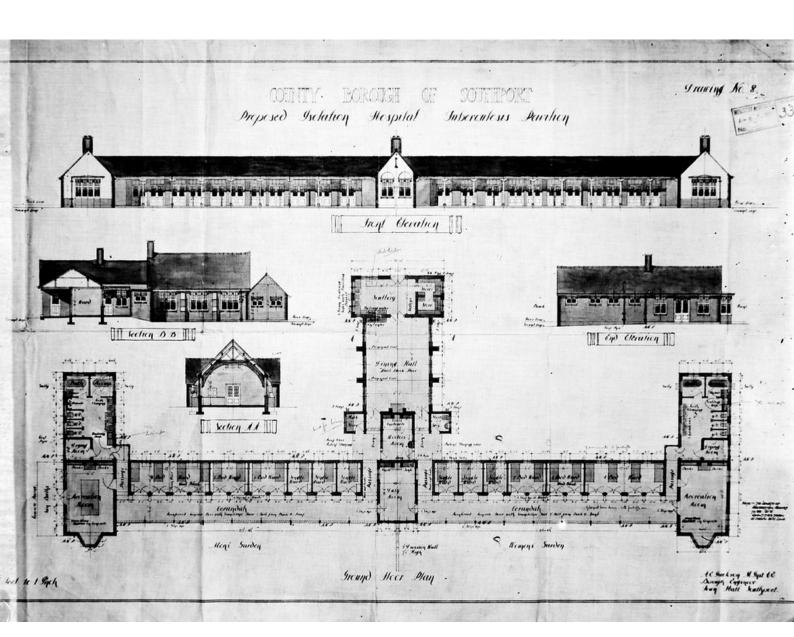

M0001909EA: Reproduction of a map of the London Fever Hospital, Liverpool Road, London and houses in the surrounding area, which have been coded to represent those in which scarlet fever has occurred / M0001909EB: Reproduction of the complete plan and elevation of a "proposed Isolation Hospital, Tuberculosis Pavilion" for the County Borough of Southport