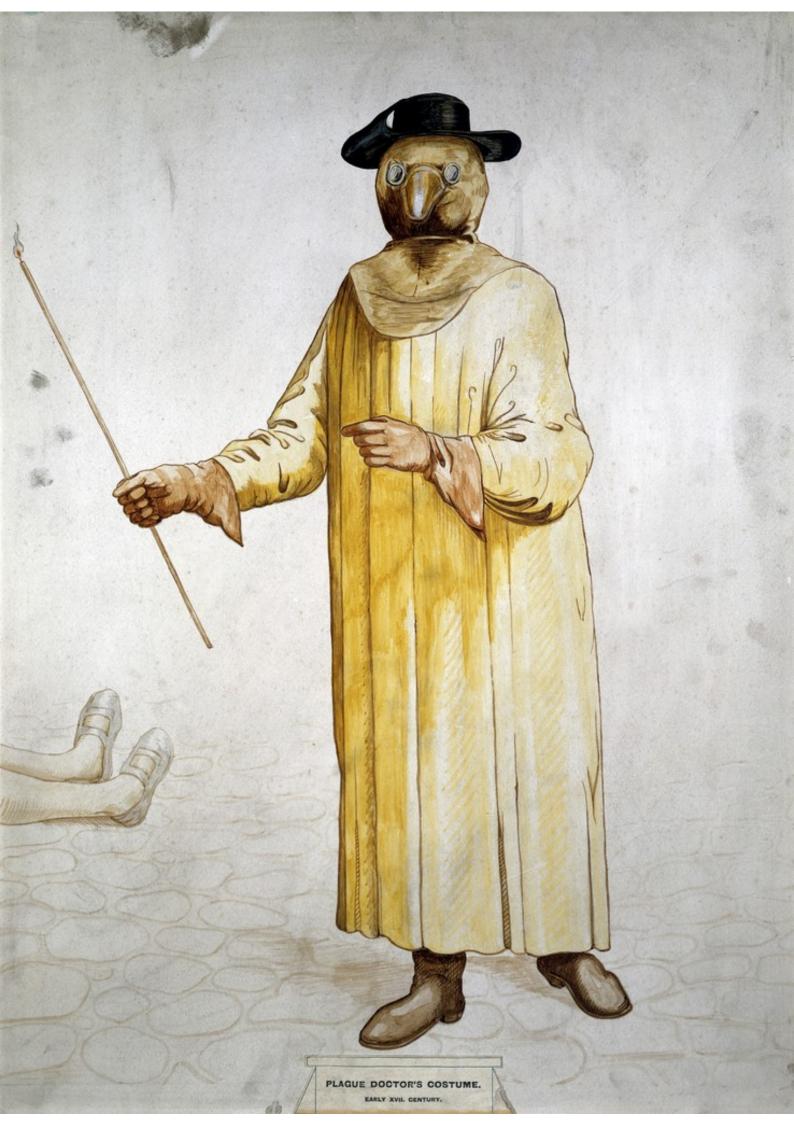

## M0002004: Reproduction of a watercolour painting of a physician wearing a 17th century plague preventive costume