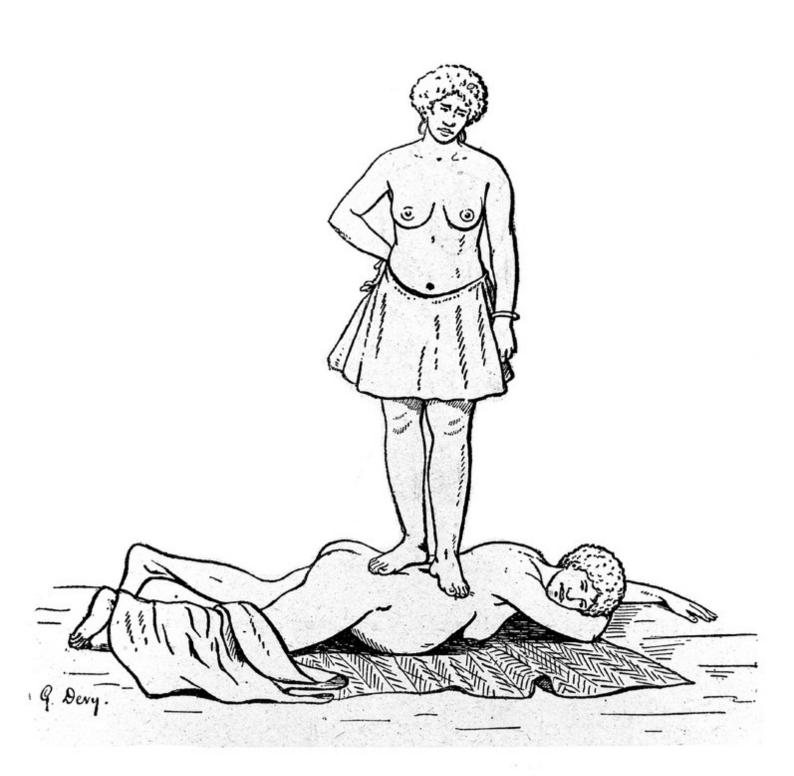

## M0001881: Book illustration depicting one of the stages of childbirth

## **Publication/Creation**

22 May 1931

## **Persistent URL**

https://wellcomecollection.org/works/n93c9e2f

## License and attribution

This work has been identified as being free of known restrictions under copyright law, including all related and neighbouring rights and is being made available under the Creative Commons, Public Domain Mark.

You can copy, modify, distribute and perform the work, even for commercial purposes, without asking permission.



Wellcome Collection 183 Euston Road London NW1 2BE UK T +44 (0)20 7611 8722 E library@wellcomecollection.org https://wellcomecollection.org