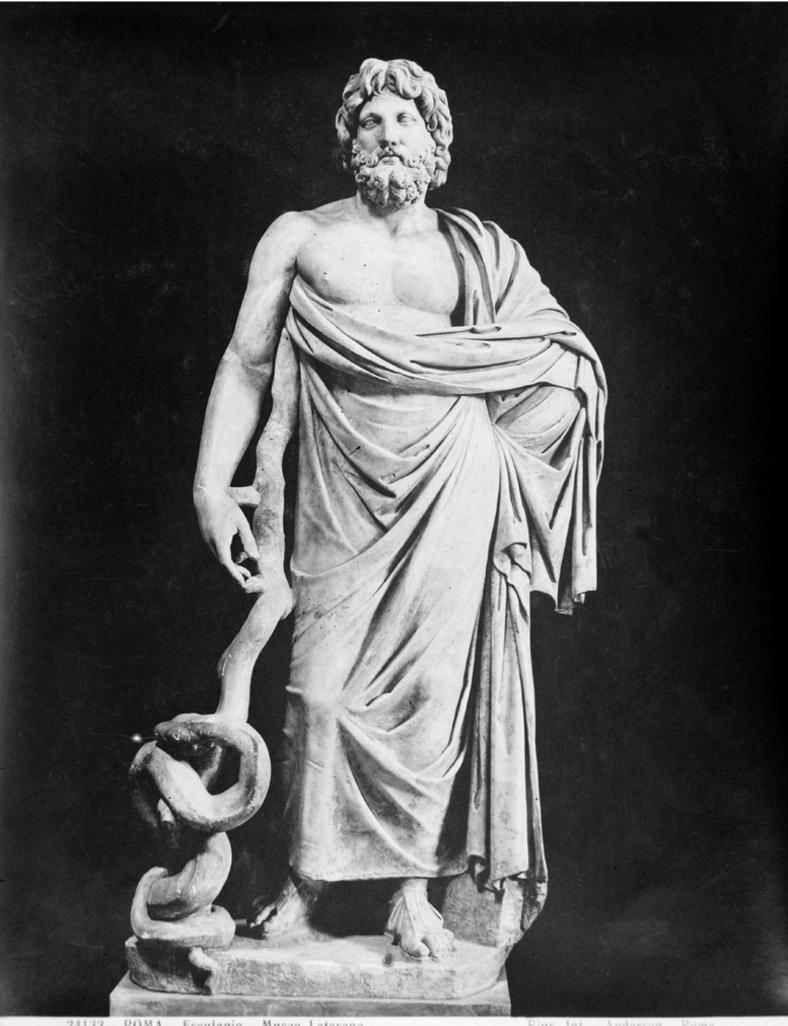

M0001935EA: Reproduction of a photograph of a full-length statue of Aesculapius, the Greek god of medicine / M0001935EB: Reproduction of an engraving of a bust of Aesculapius, Greek god of medicine

Wellcome Collection 183 Euston Road London NW1 2BE UK T +44 (0)20 7611 8722 E library@wellcomecollection.org https://wellcomecollection.org

ROMA - Esculapio 24132 Museo Laterano

Ripr. Int. - Anderson - Roma