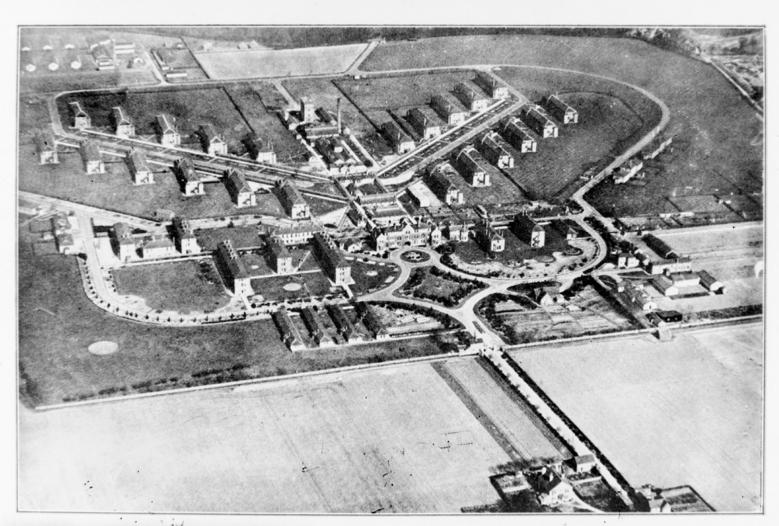

M0001823: Reproduction of a portrait of Thomas Robert Malthus (1766-1834)/Reproduction of a photograph captioned "Joyce Green (Fever) Hospital, near Dartford"