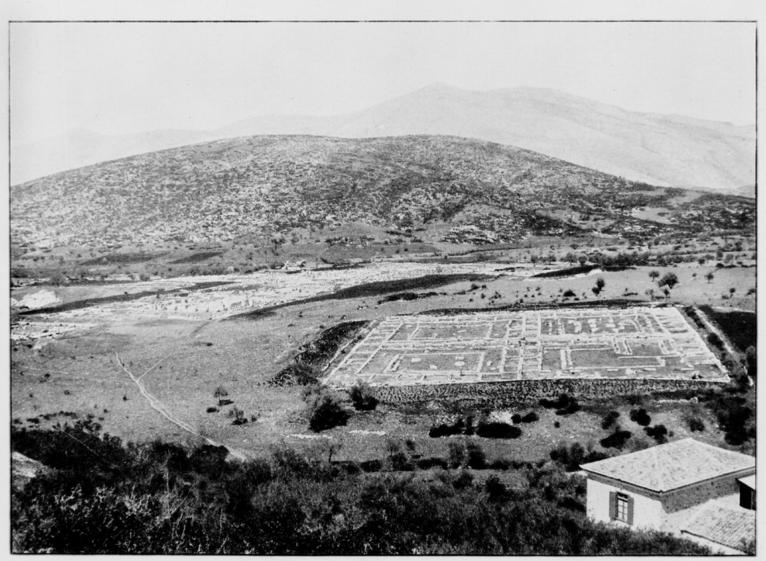

M0001914: Reproduction of a panoramic photograph showing the layout of the Temple of Asclepius in Epidaurus, Greece, and the surrounding landscape