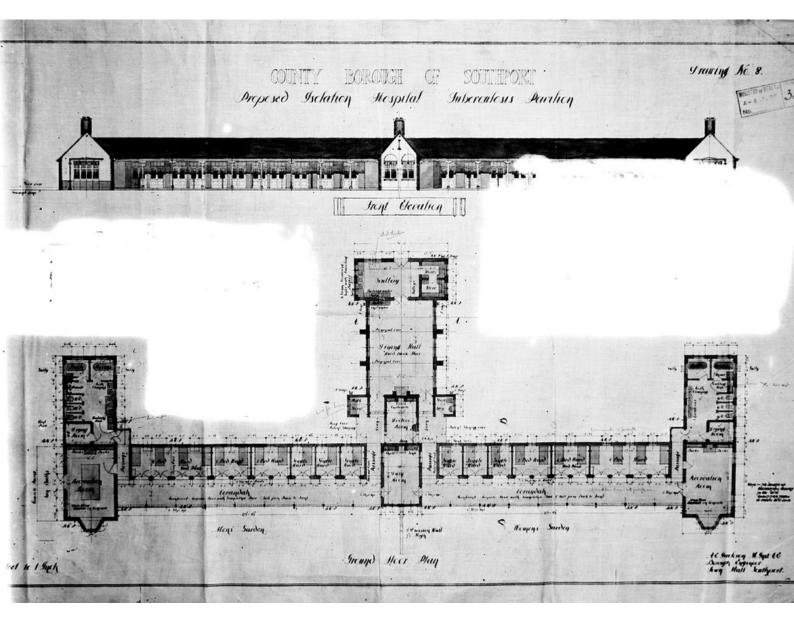

M0001910: Reproduction of an incomplete plan and elevation of a proposed Isolation Hospital, Tuberculosis Pavilion for the County Borough of Southport, with the cross-section and end elevation covered/removed