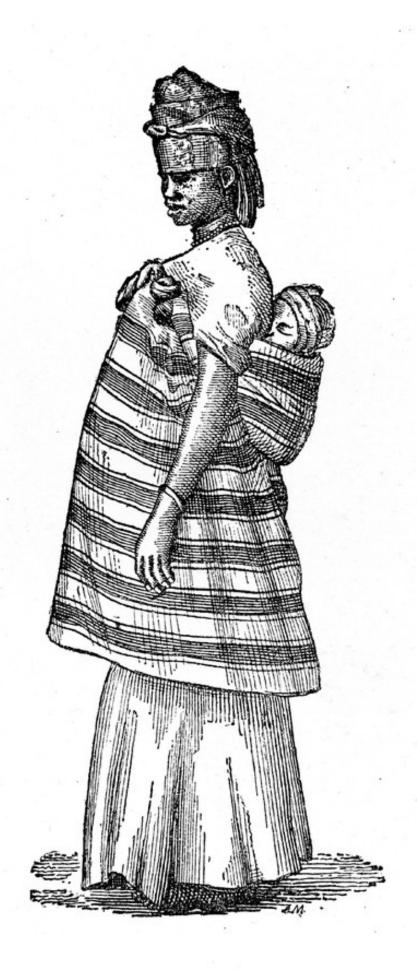

## M0001887: Book illustration of a mother carrying a baby in a sling

## **Publication/Creation**

22 May 1931

## **Persistent URL**

https://wellcomecollection.org/works/ryxd459f

## License and attribution

This work has been identified as being free of known restrictions under copyright law, including all related and neighbouring rights and is being made available under the Creative Commons, Public Domain Mark.

You can copy, modify, distribute and perform the work, even for commercial purposes, without asking permission.



Wellcome Collection 183 Euston Road London NW1 2BE UK T +44 (0)20 7611 8722 E library@wellcomecollection.org https://wellcomecollection.org