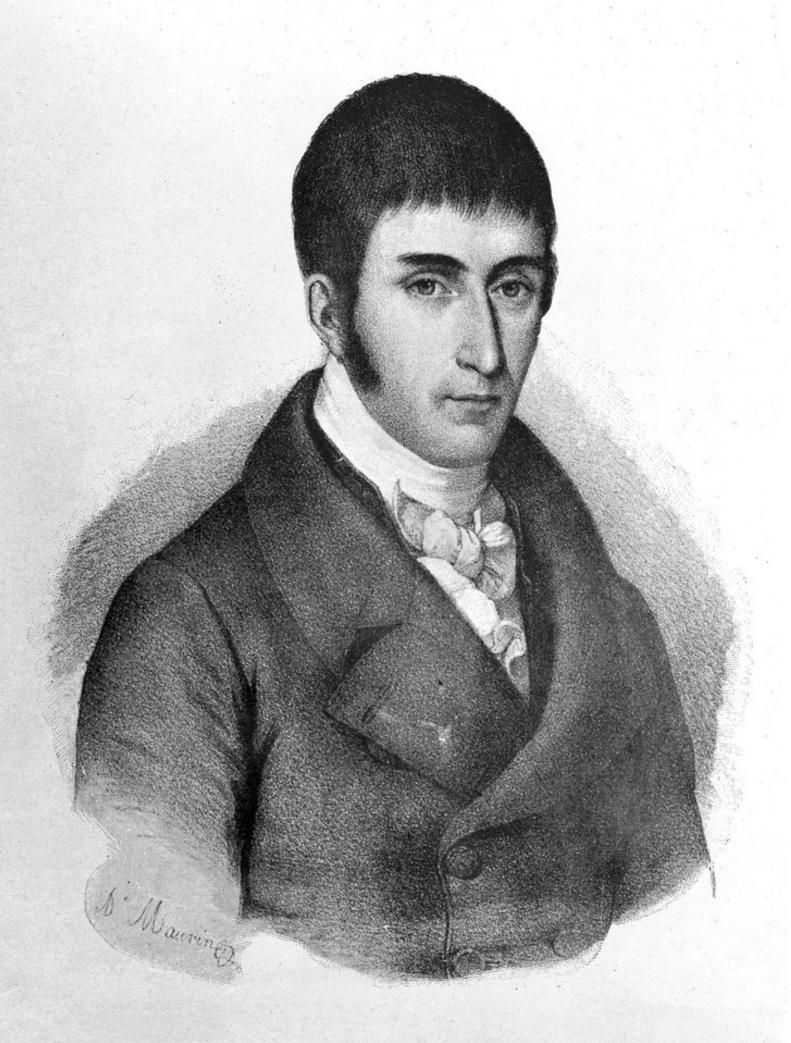

M0001444EA: Reproduction of a portrait of Hipólito Ruiz López (1754-1816 in Madrid), Spanish botanist and explorer / M0001444EB: Reproduction of a portrait of Francisco José de Caldas (1768-1816)

PROF. PIETRO

FRANCISCO JOSÉ DE CALDAS