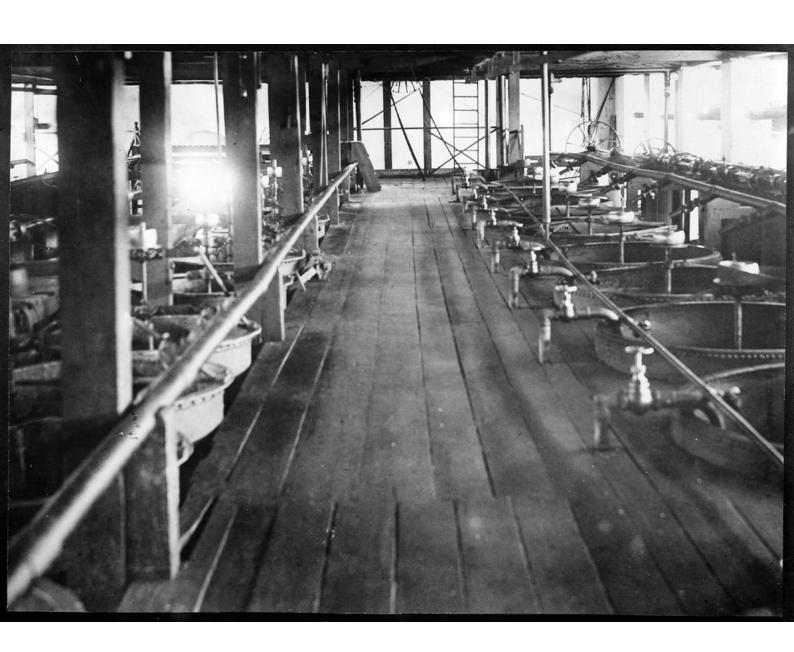

M0001619: Photograph of a general view of the interior of a quinine extraction factory at Mangpoo, India, illustrating the cultivation of cinchona and the production of quinine