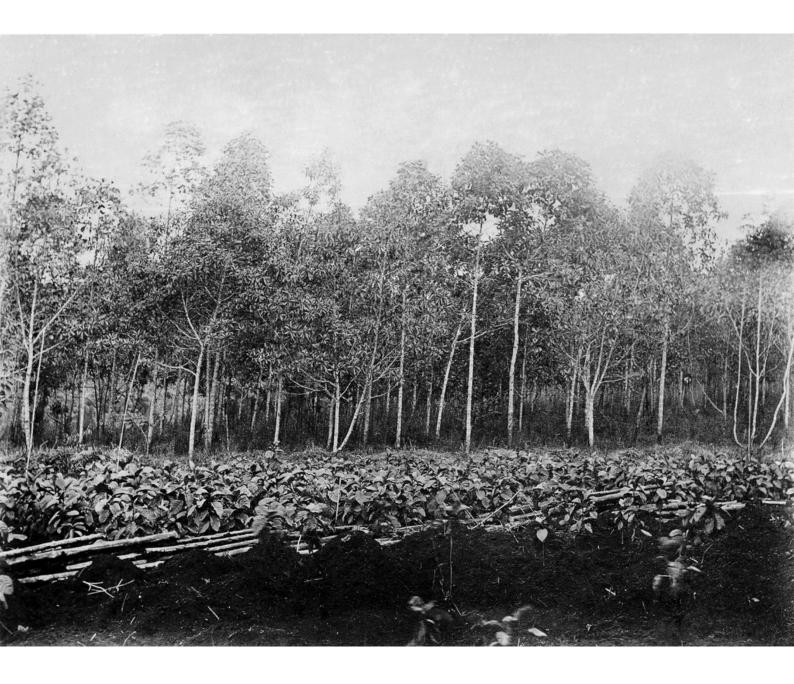

## M0001563: Photograph of the view of a plantation of Cinchona ledgeriana in Java, with a nursery for Cinchona succirubra seedlings in the foreground