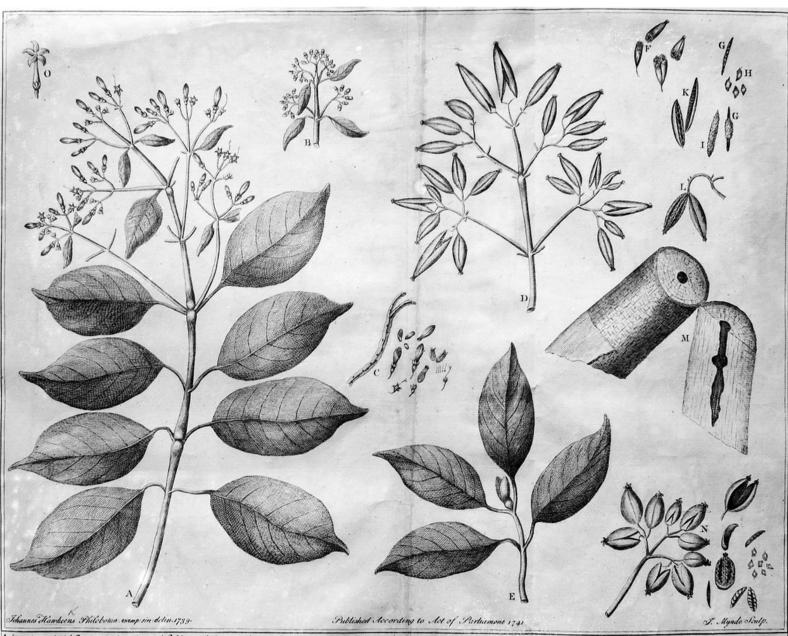

## M0001395: Botanical illustration of Peruvian bark tree, 1739

## **Publication/Creation**

20 November 1930

## **Persistent URL**

https://wellcomecollection.org/works/mw495wap

## License and attribution

This work has been identified as being free of known restrictions under copyright law, including all related and neighbouring rights and is being made available under the Creative Commons, Public Domain Mark.

You can copy, modify, distribute and perform the work, even for commercial purposes, without asking permission.



Wellcome Collection 183 Euston Road London NW1 2BE UK T +44 (0)20 7611 8722 E library@wellcomecollection.org https://wellcomecollection.org



A se a water branch of the Invitan Beach to China the Poplan of the leaves, together with the Source and open of the Source beach to the Source Braining the Poplan with the Source Braining the Source Braini