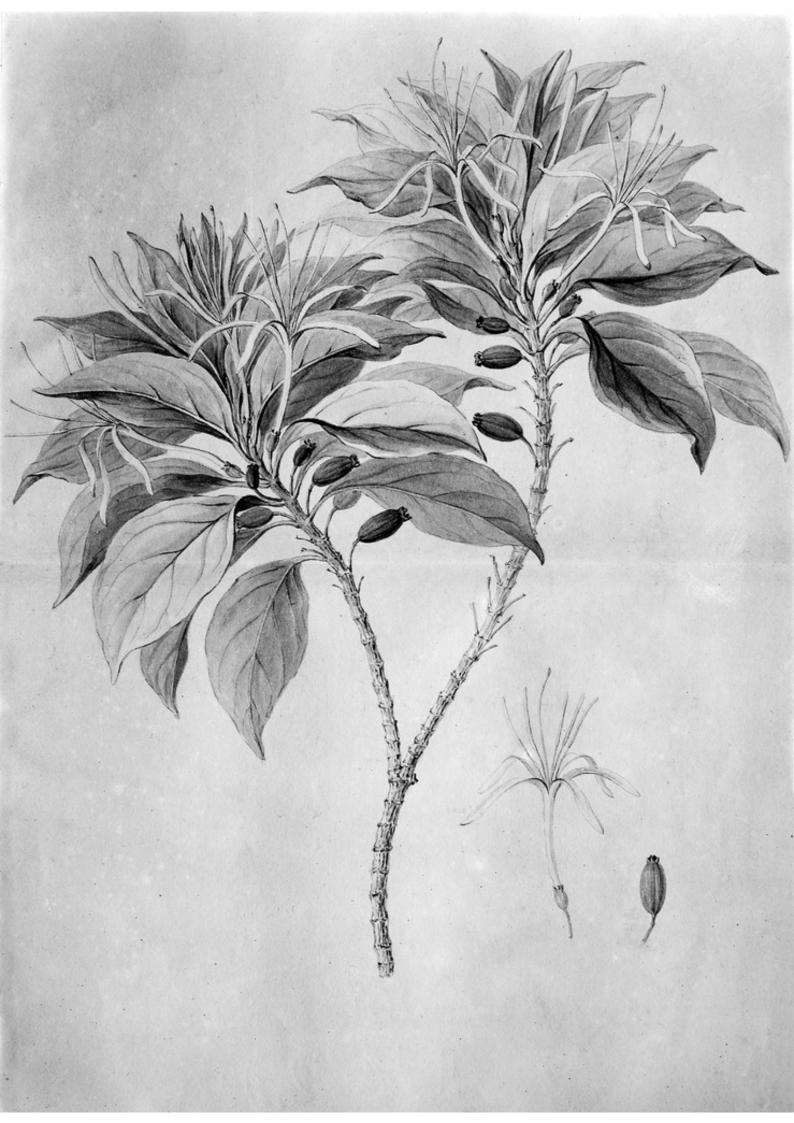

## M0001402: Botanical illustration of Cinchona cariboca

## **Publication/Creation**

20 November 1930

## **Persistent URL**

https://wellcomecollection.org/works/hszysk2a

## License and attribution

This work has been identified as being free of known restrictions under copyright law, including all related and neighbouring rights and is being made available under the Creative Commons, Public Domain Mark.

You can copy, modify, distribute and perform the work, even for commercial purposes, without asking permission.



Wellcome Collection 183 Euston Road London NW1 2BE UK T +44 (0)20 7611 8722 E library@wellcomecollection.org https://wellcomecollection.org