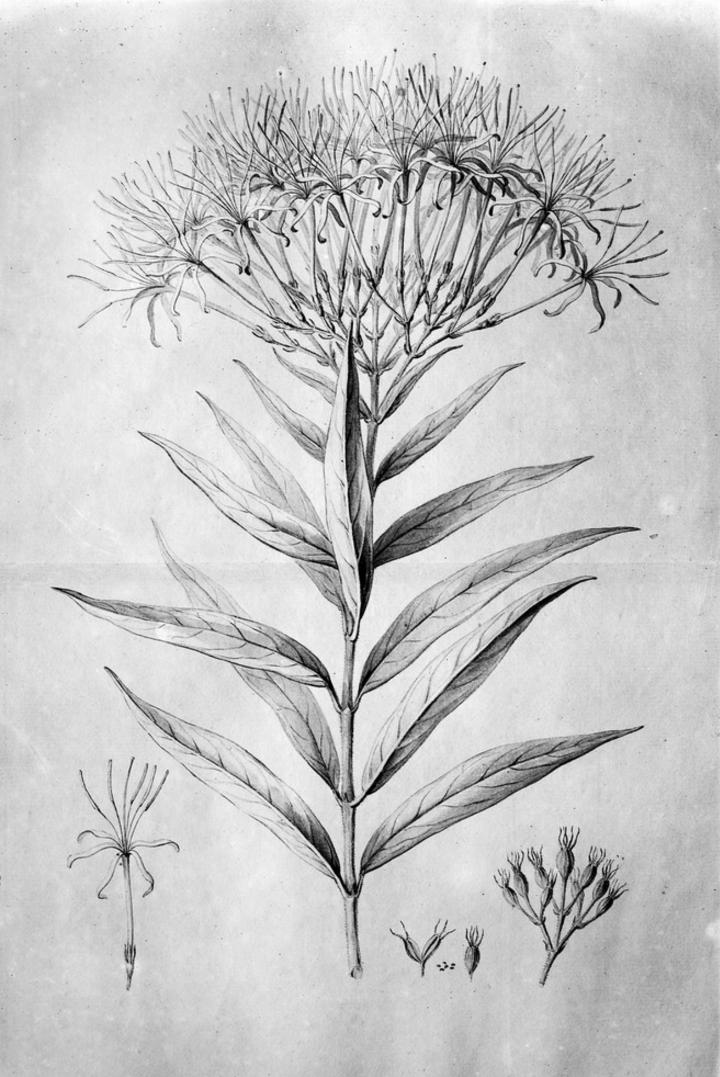

## M0001399: Botanical illustration of Cinchona angustifolia

## **Publication/Creation**

20 November 1930

## **Persistent URL**

https://wellcomecollection.org/works/j8567tfr

## License and attribution

This work has been identified as being free of known restrictions under copyright law, including all related and neighbouring rights and is being made available under the Creative Commons, Public Domain Mark.

You can copy, modify, distribute and perform the work, even for commercial purposes, without asking permission.



Wellcome Collection 183 Euston Road London NW1 2BE UK T +44 (0)20 7611 8722 E library@wellcomecollection.org https://wellcomecollection.org