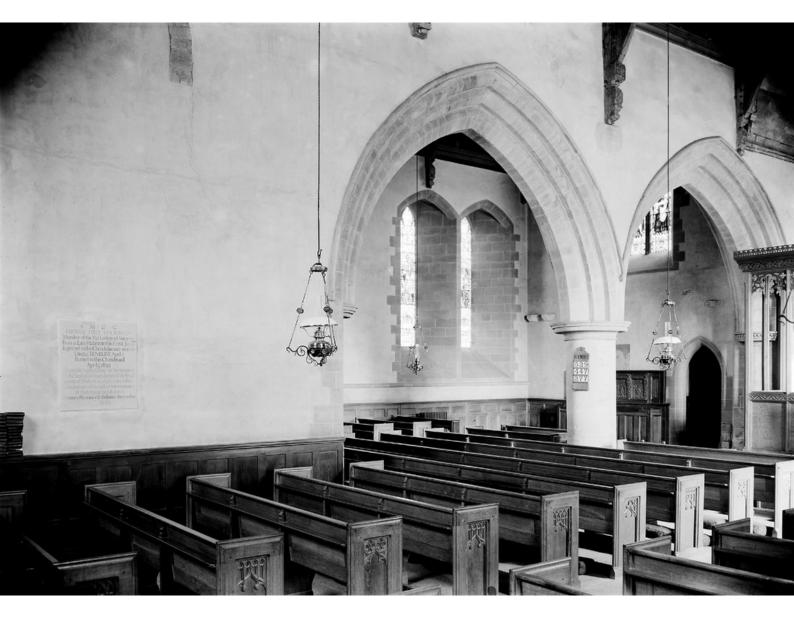

## M0001283: Photograph of the interior of St. Mary's Church, Bromfield, Shropshire, showing the tablet in memory of Henry Hill Hickman (1800-1830)