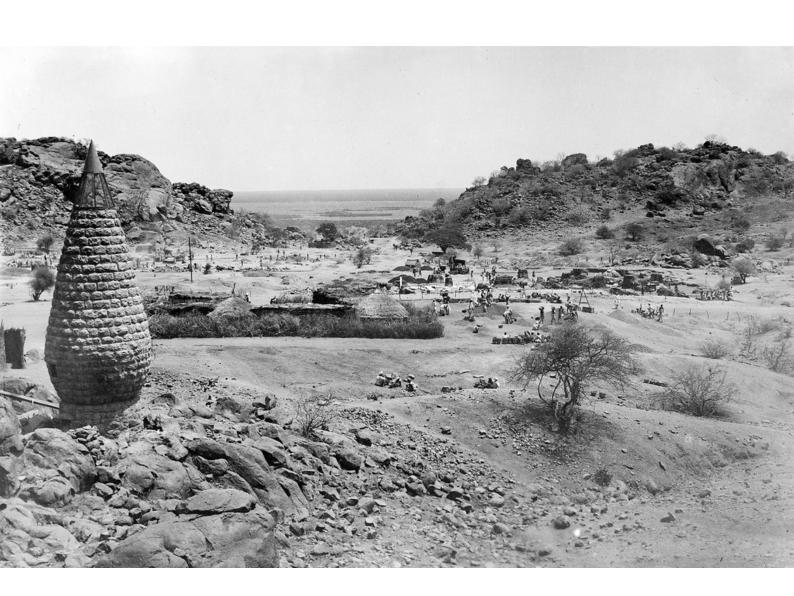

M0001535: Photograph of the view over the excavations at Jebel Moya, Henry Wellcome's archeological site in Sudan, with a stone incinerator in the foreground (left)