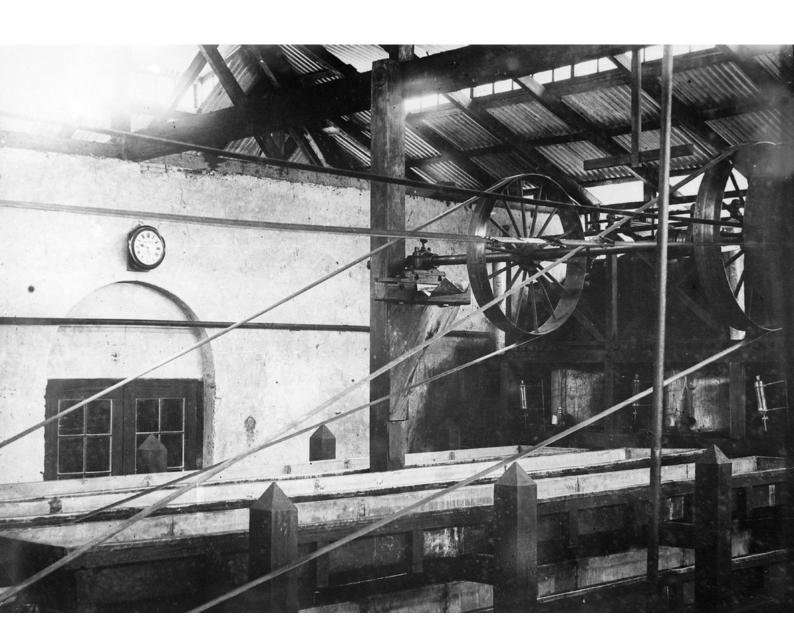

M0001621: Photograph of the view in a quinine purifying house, showing crystallising troughs for the purified quinine, illustrating the cultivation of cinchona and the production of quinine