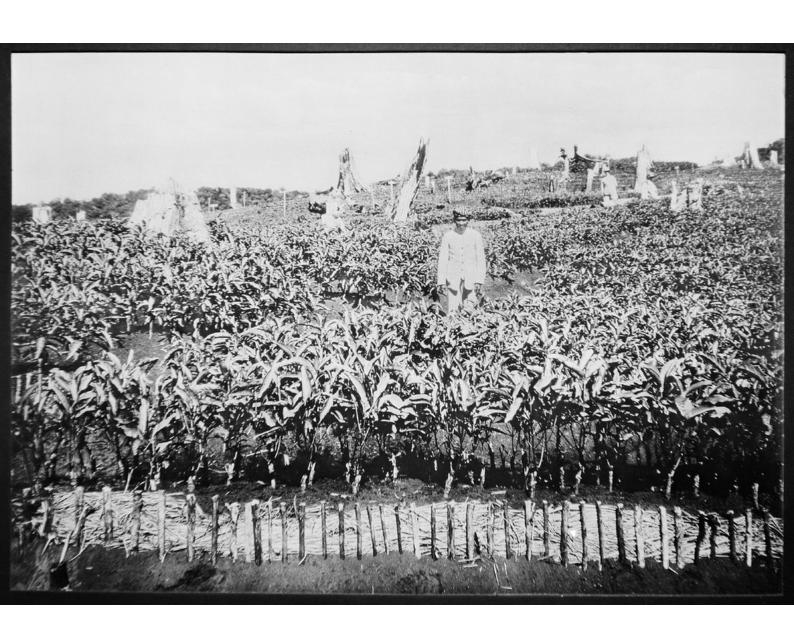

## M0001610: Photograph of cinchona plantation workers in one of the nurseries with grafts of Cinchona ledgeriana, five months after grafting