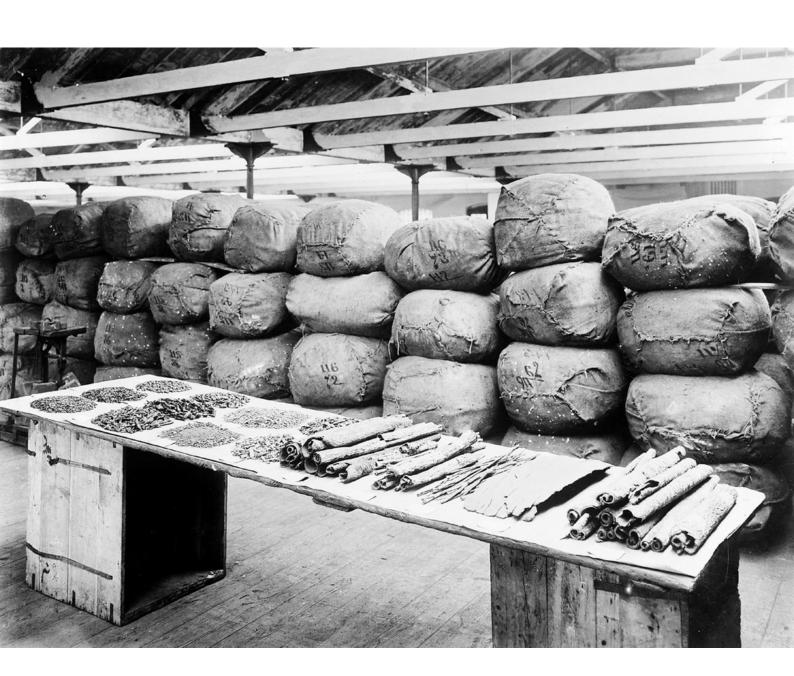

## M0001556: Photograph of Cinchona bales and a table of South American bark samples in a warehouse