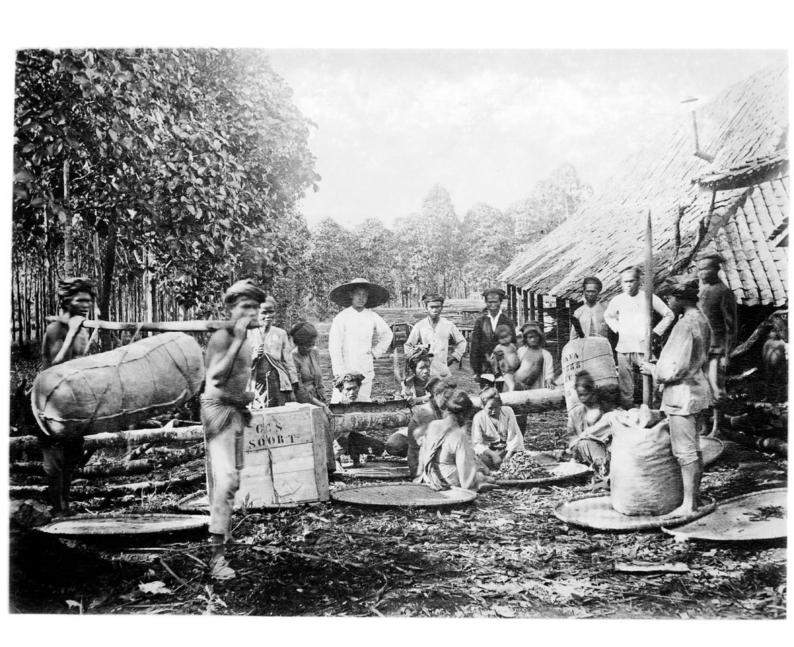

M0001568: Photograph of plantation workers peeling, sorting, pressing and packing Cinchona succirubra bark in the plantation of Lembang, Central Java