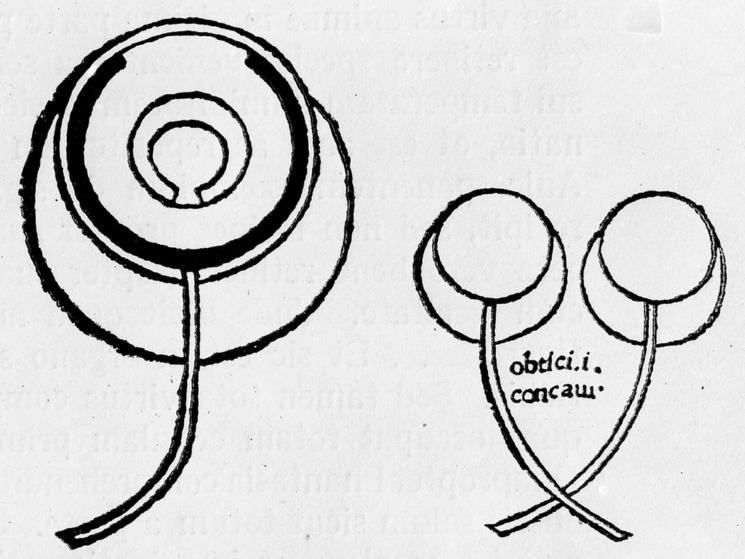

M0001663: Reproduction of two illustrations (fig. 12 and fig. 13) of the anatomy of the eye by Johann Peckham or John Peckham (d.1292) from a journal article

Wellcome Collection 183 Euston Road London NW1 2BE UK T +44 (0)20 7611 8722 E library@wellcomecollection.org https://wellcomecollection.org

Fig. 12 Augenbild und Fig. 13. Die Kreuzung der Augennerven in der Perspectiua communis von Johann Peckham. Druckausgabe ohne Ort und Datum.

(Nationalbibliothek in Wien, 72. A. 30. [3.])