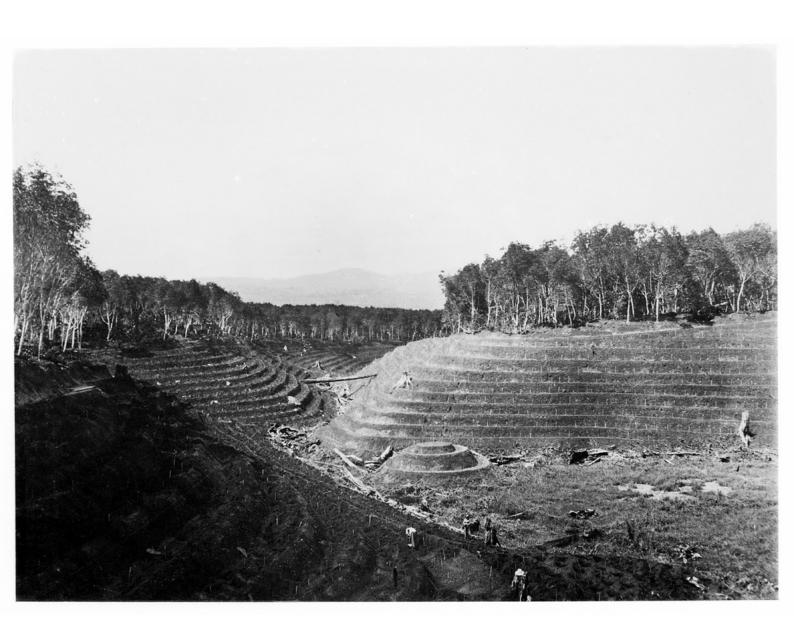

## M0001603: Photograph depicting a cleared field terraced to avoid the washing-away of the fertile top-soil by tropical rainfall