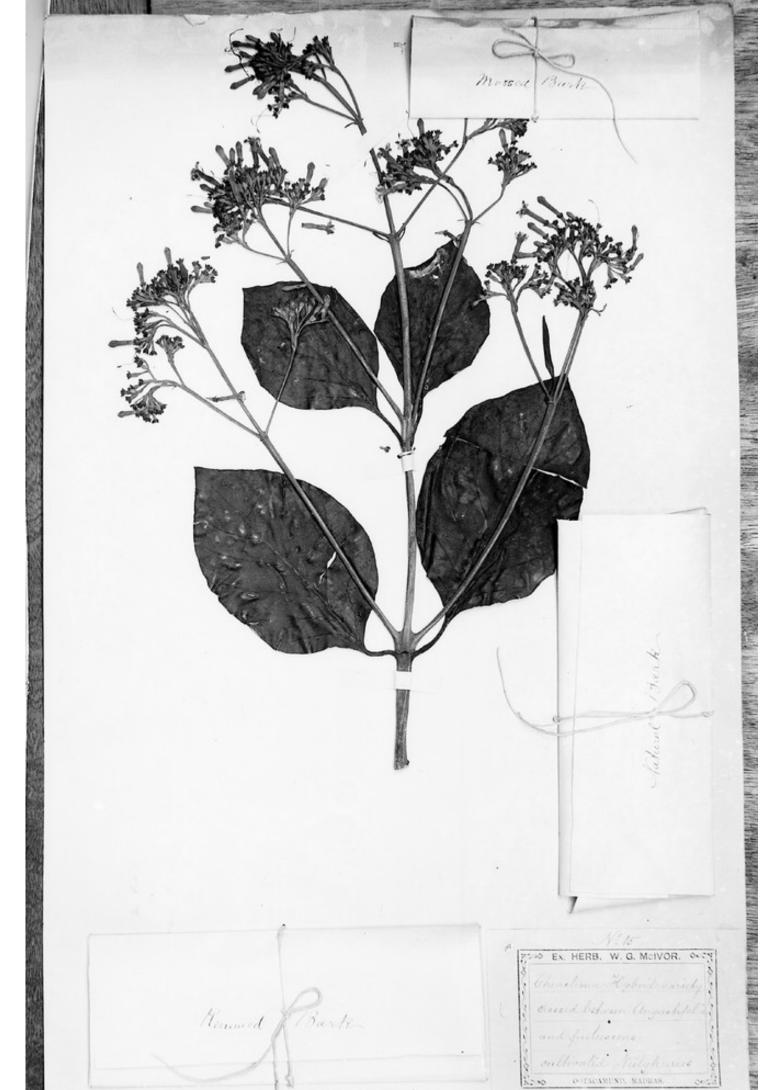

M0001588: Photograph of a mounted plant specimen of Cinchona hybrid variety, crossed between Cinchona angustifolia and Cinchona pubescens, from the herbarium of William Graham McIvor (1824-1876), dated 1877