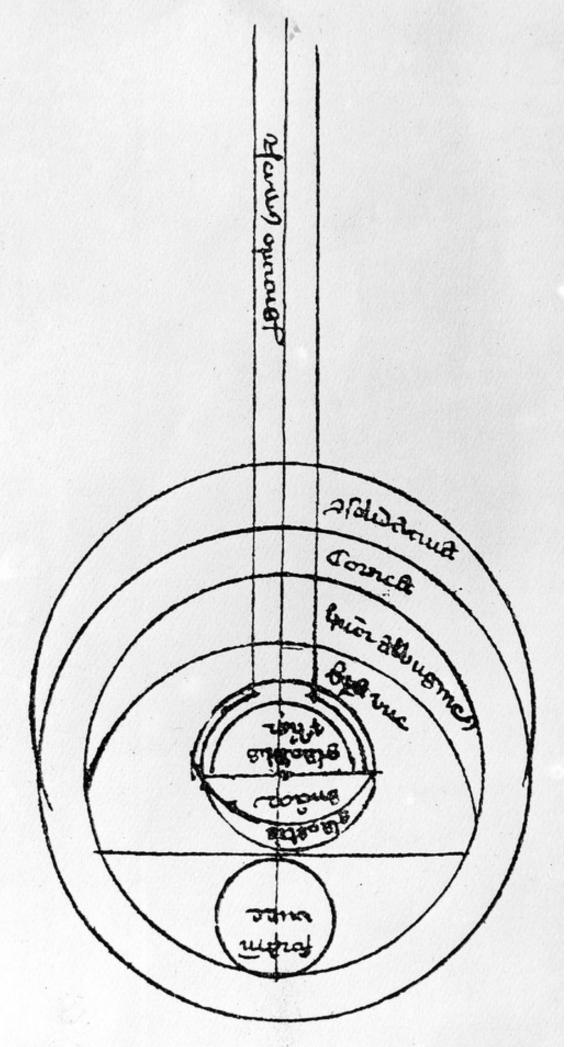

## M0001668: Illustration of the eye by Johann or John Peckham (d.1292) from a journal article

Fig. 1. Augenbild von Johann Peckkam (Pisanus), nach Thornerhandschrift R. 402

Fig. 1. Augenbild von Johann Peckkam (Pisanus), nach Thornerhandschrift R. 4°2