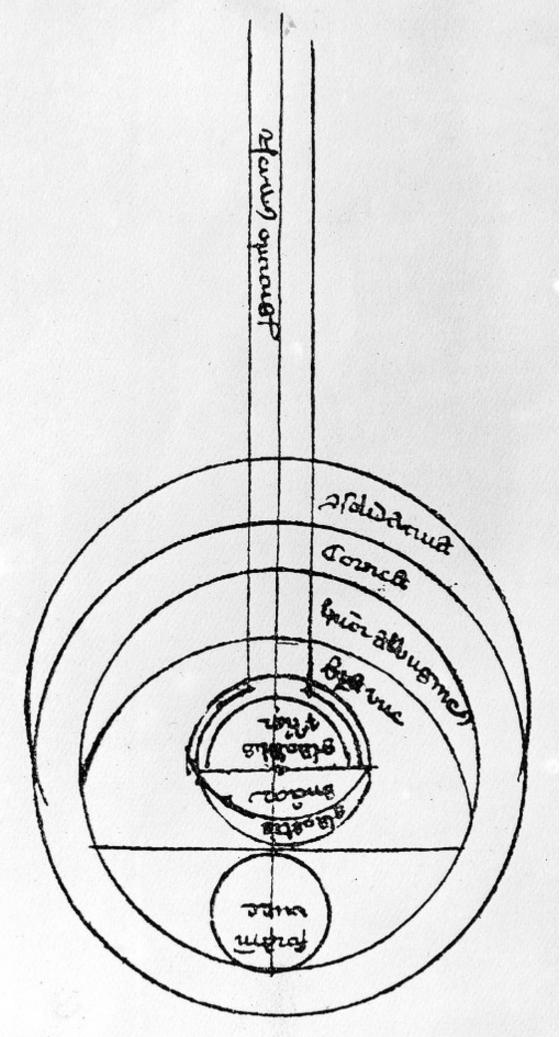

## M0001668: Illustration of the eye by Johann or John Peckham (d.1292) from a journal article

Fig. 1. Augenbild von Johann Peckkam (Pisanus), nach Thornerhandschrift R. 402

Fig. 1. Augenbild von Johann Peckkam (Pisanus), nach Thornerhandschrift R. 4°2