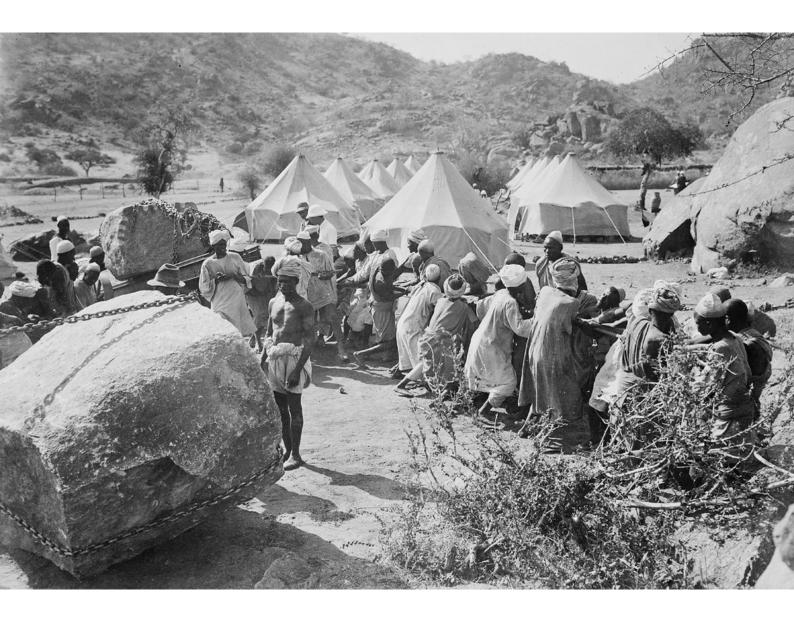

M0001537: Photograph of the local workforce hauling on rope to move boulders at Jebel Moya, Henry Wellcome's archeological excavation site in Sudan, with tents in the background