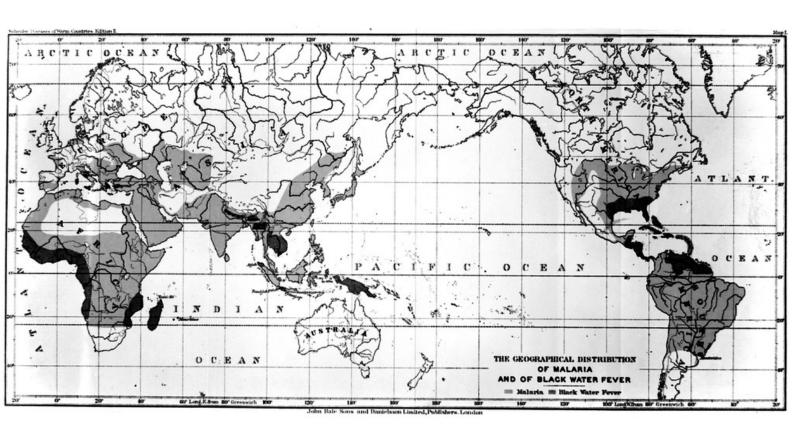

## M0001540: Reproduction of a map of the world, showing the geographical distribution of malaria and blackwater fever