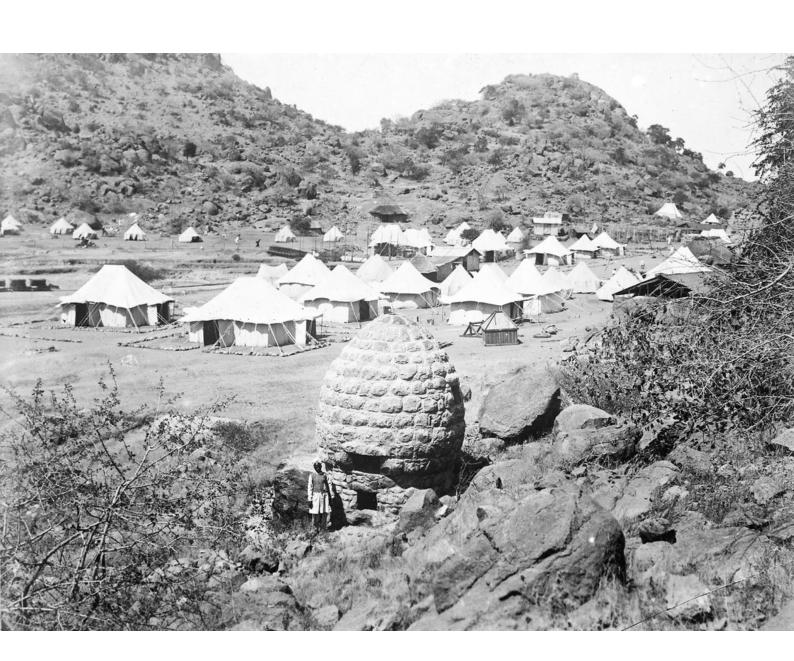

## M0001534: Photograph of the view over the campsite at Jebel Moya, Henry Wellcome's archeological excavation site in Sudan, with a stone incinerator in the foreground and tents in the background