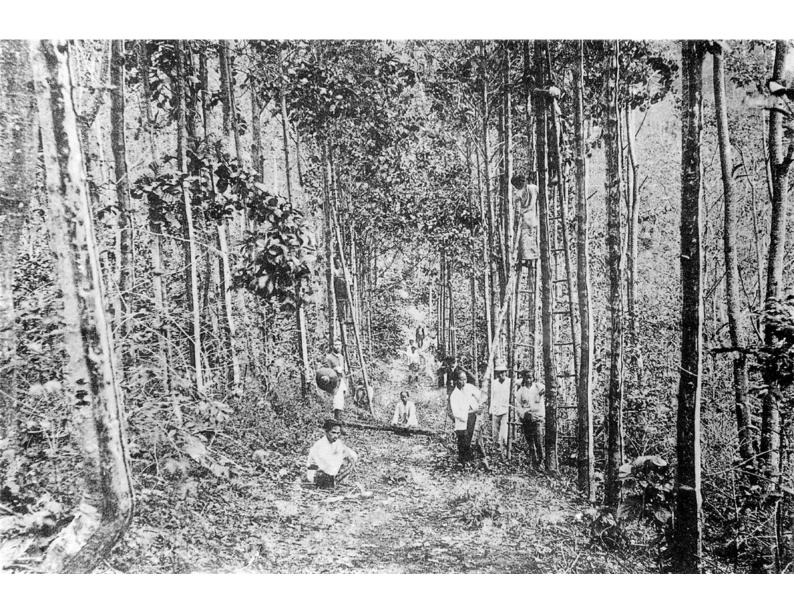

## M0001557: Photograph of a small group of plantation workers in a grove of Cinchona succirubra trees