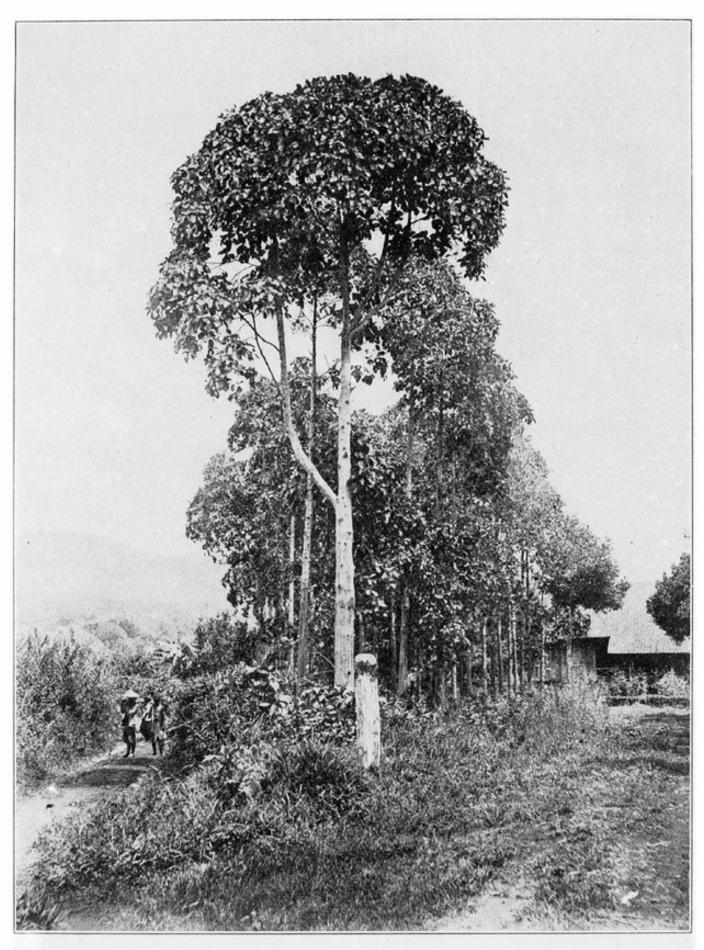

## **Publication/Creation**

07 January 1931

## **Persistent URL**

https://wellcomecollection.org/works/segf9pf6

## License and attribution

Conditions of use: it is possible this item is protected by copyright and/or related rights. You are free to use this item in any way that is permitted by the copyright and related rights legislation that applies to your use. For other uses you need to obtain permission from the rights-holder(s).



Wellcome Collection 183 Euston Road London NW1 2BE UK T +44 (0)20 7611 8722 E library@wellcomecollection.org https://wellcomecollection.org



Tfchirch, Pharmakognolie. Bd. III.

Verlag von Chr. Herm. Tauchnitz, Leipzig.

CINCHONA SUCCIRUBRA in der Chinaplantage Lembang auf Java (1889).