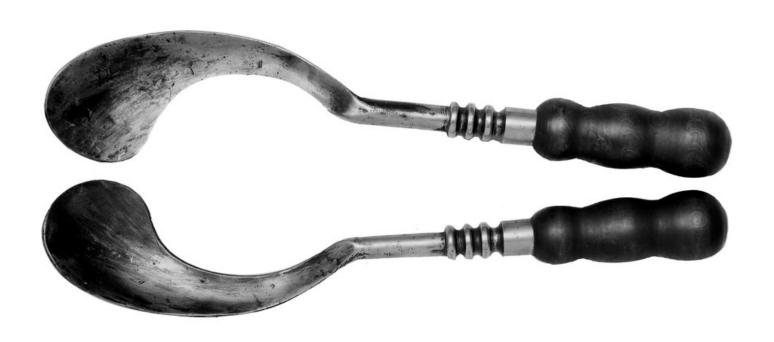

## M0001484: Obstetrical forceps, type designed by Jan Palfijn or Palfyn (1650-1730) in 1720