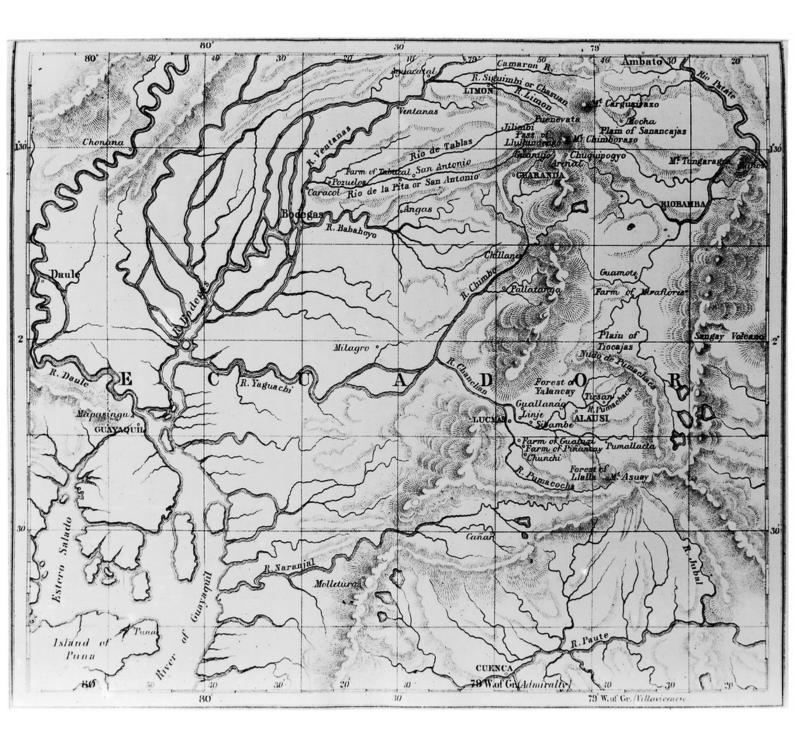

## M0001447: Reproduction of a map of Ecuador to illustrate Richard Spruce's report on the Red Bark of Ecuador