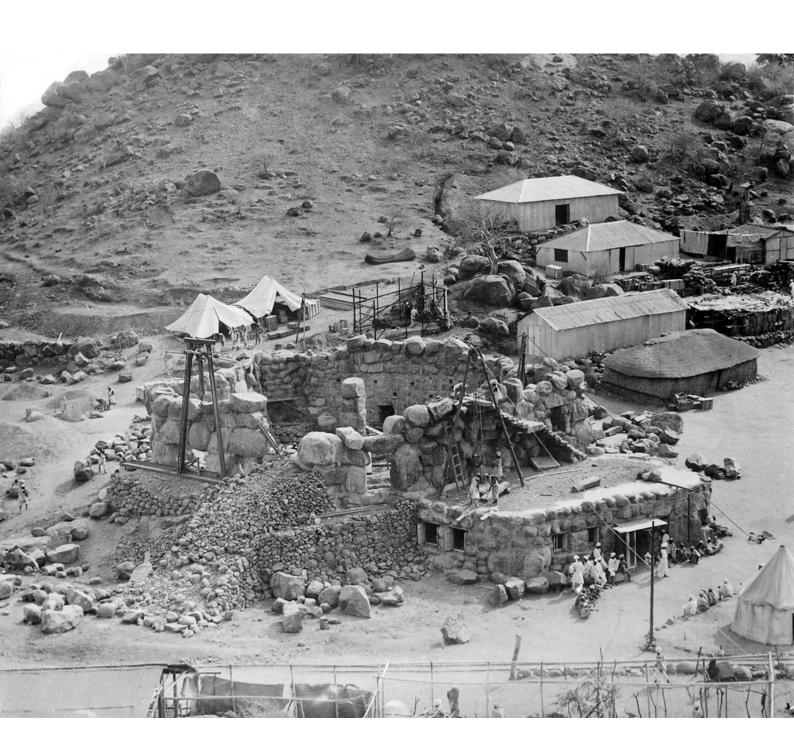

M0001529: Photograph of the view of the construction of Henry Wellcome's headquarters "House of Boulders" at the archaeological site Jebel Moya in Sudan, approximately 1910