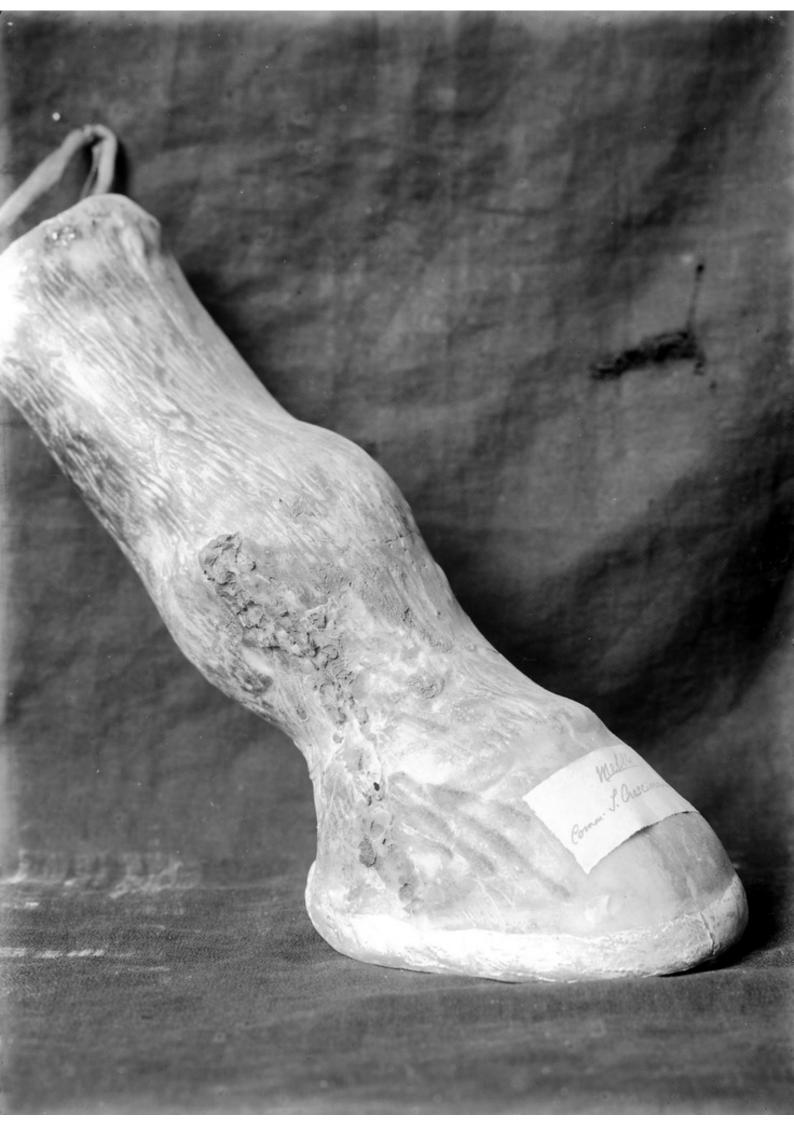

## M0001507: Photograph of a wax ex-voto of a horse's hoof with diseased leg

## **Publication/Creation**

01 January 1931

## **Persistent URL**

https://wellcomecollection.org/works/kt26n3k4

## License and attribution

Conditions of use: it is possible this item is protected by copyright and/or related rights. You are free to use this item in any way that is permitted by the copyright and related rights legislation that applies to your use. For other uses you need to obtain permission from the rights-holder(s).



Wellcome Collection 183 Euston Road London NW1 2BE UK T +44 (0)20 7611 8722 E library@wellcomecollection.org https://wellcomecollection.org