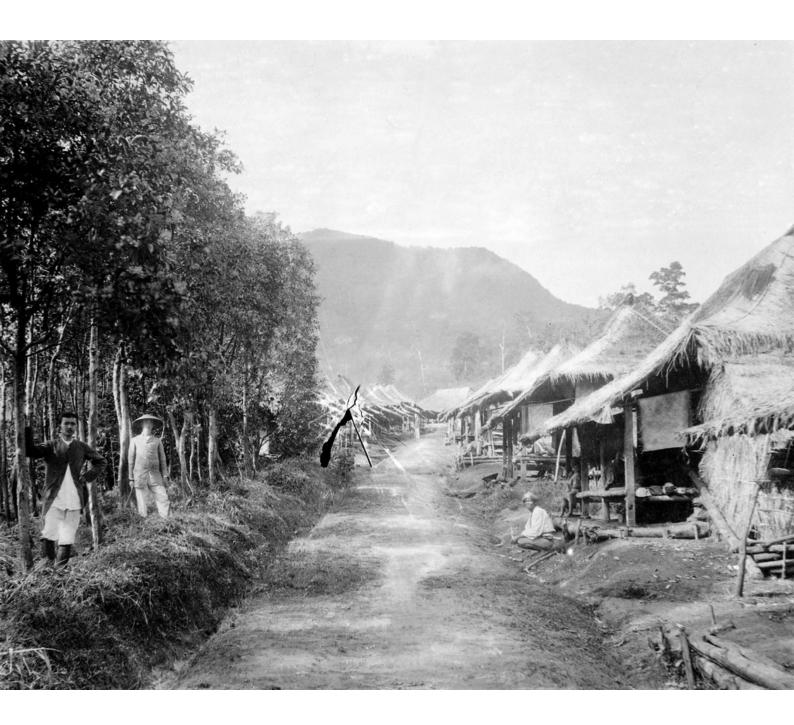

M0001562: Damaged negative of a photograph of plantation workers in the Cinchona (succirubra) plantation in Java, with their encampment on the right-hand side