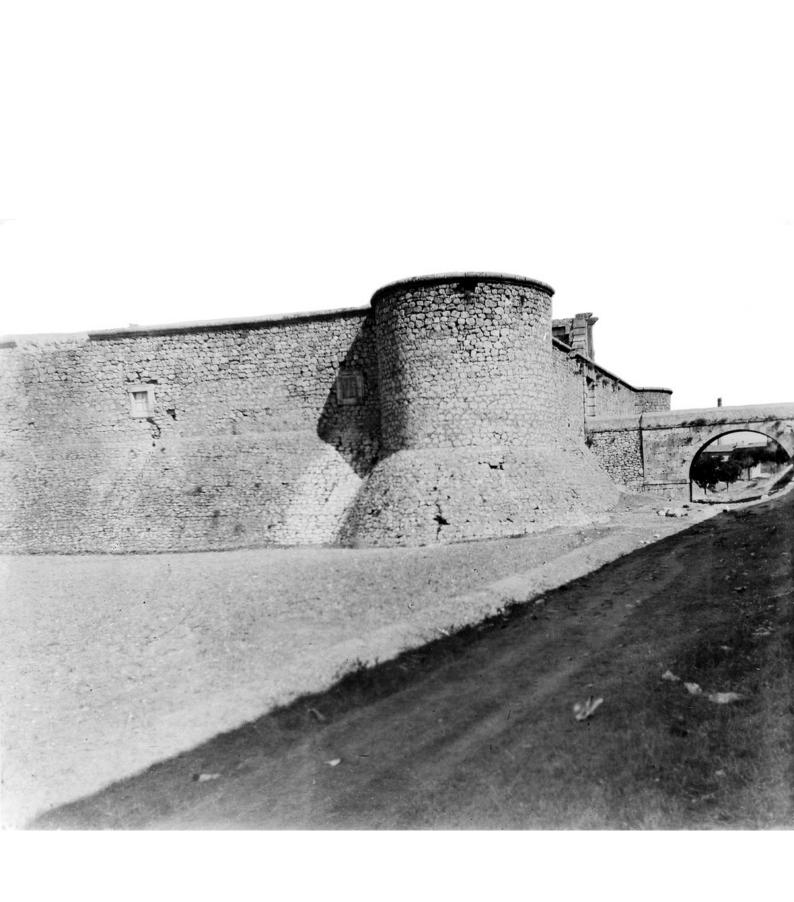

## M0001672: Photograph of the round tower and arch to gateway of the Castle of Chinchón, Spain