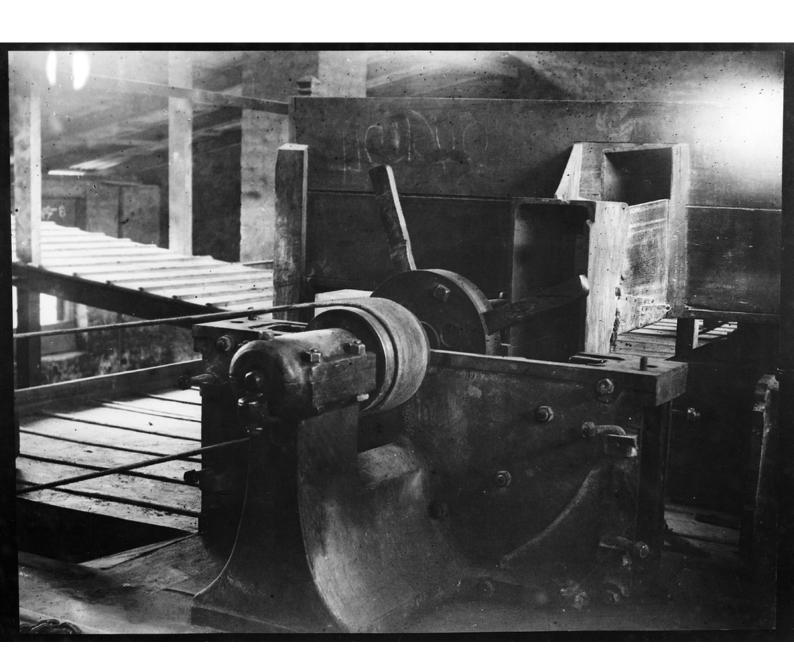

M0001622: Photograph of a disintegrator, with top half removed to show the disc with two of the beaters, illustrating the cultivation of cinchona and the production of quinine