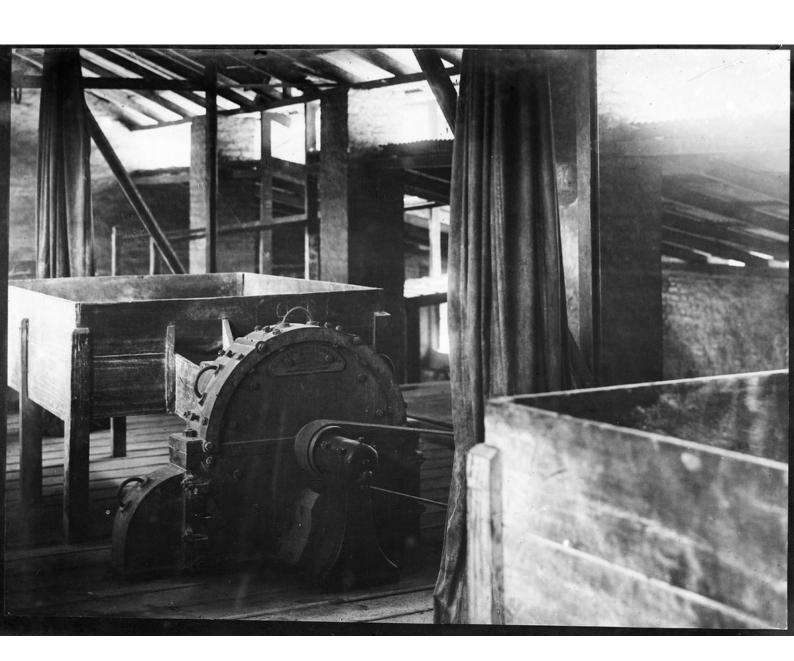

M0001623: Photograph of the view in the grinding house, showing platform and one disintegrator with feeding bin, illustrating the cultivation of cinchona and the production of quinine