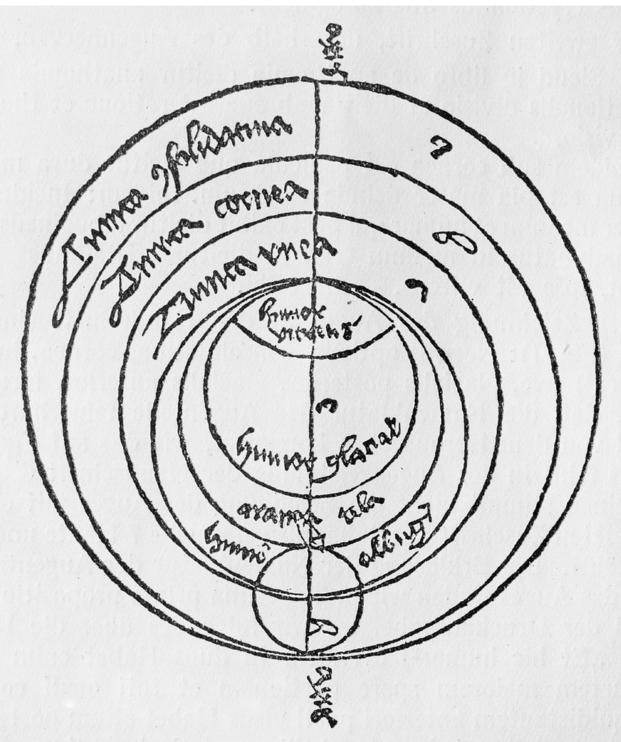

## M0001668: Illustration of the eye by Johann or John Peckham (d.1292) from a journal article

Fig. 2. Augenbild in der Perspectiua communis Johannis pisani. Leipzig 1504. (Universitätsbibliothek in Wien)