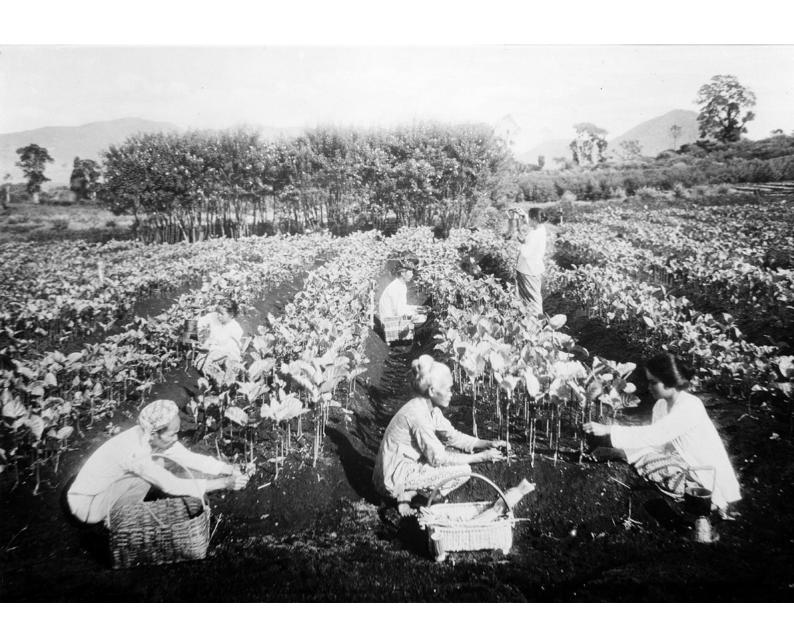

## M0001609: Photograph depicting female cinchona plantation workers grafting Cinchona ledgeriana on to Cinchona succirubra in a field