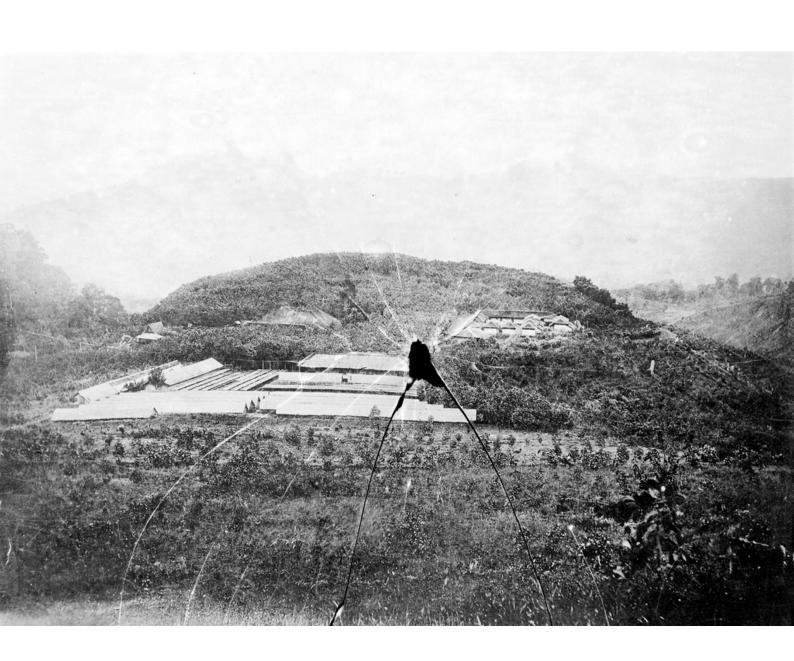

## M0001561: Damaged negative of a photograph of the view across a Cinchona plantation, Preanger Regency, Java