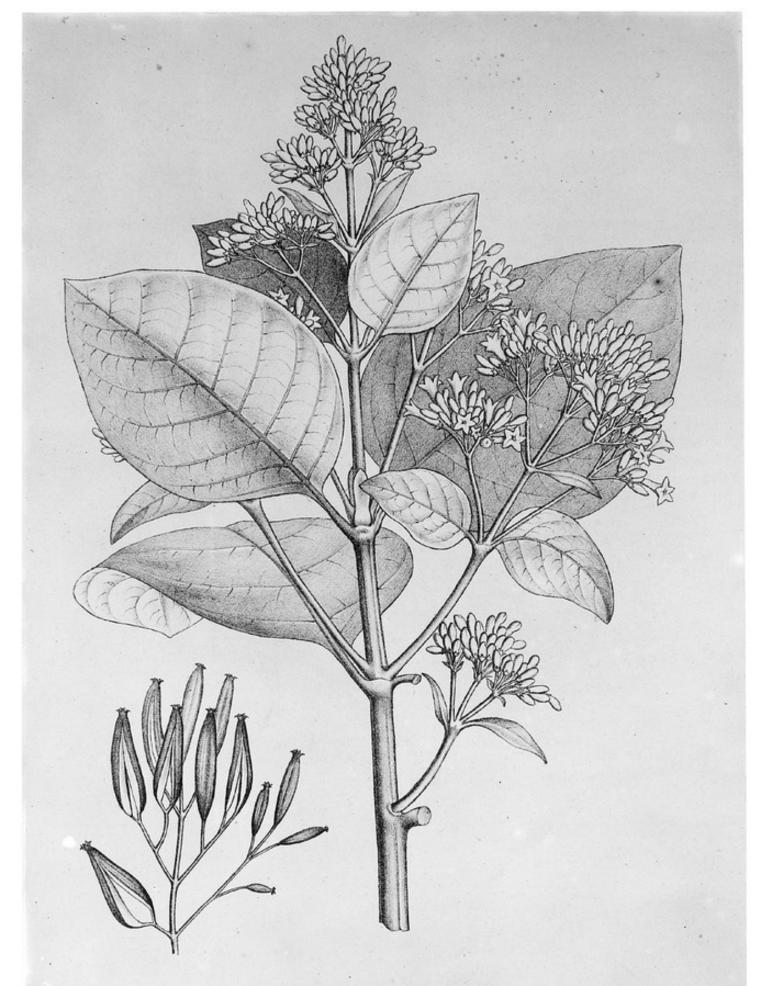

## Cinchona succirubra.

Nach von Mac Ivor 1875 in Ootacamund gezogenen Exemplaren.