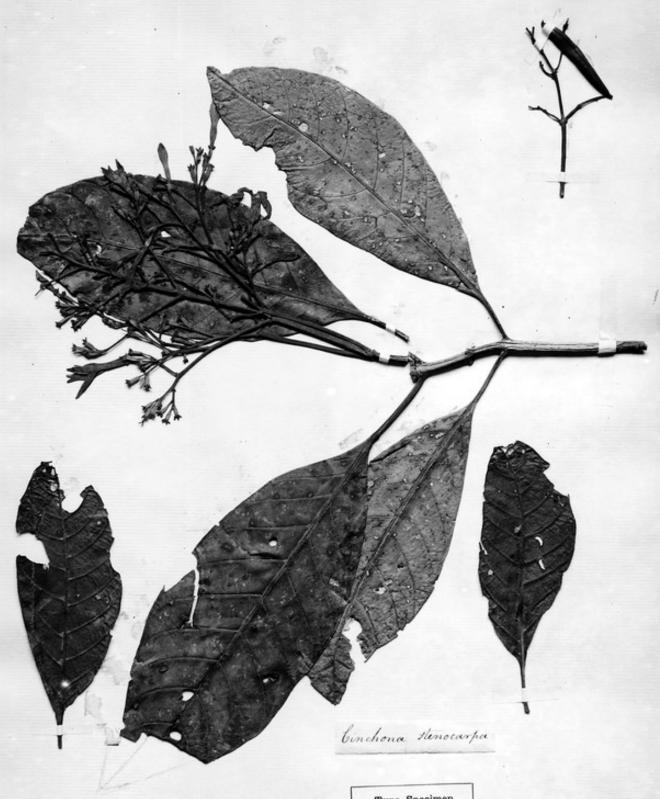

## M0001390: Reproduction of a type specimen of Cinchona stenocarpa

Cinchona Sp. nova.

Cinchona Sp. nova.

Chewer nova ex Jaen

mi monoribus La xw. Linto

Type Specimen