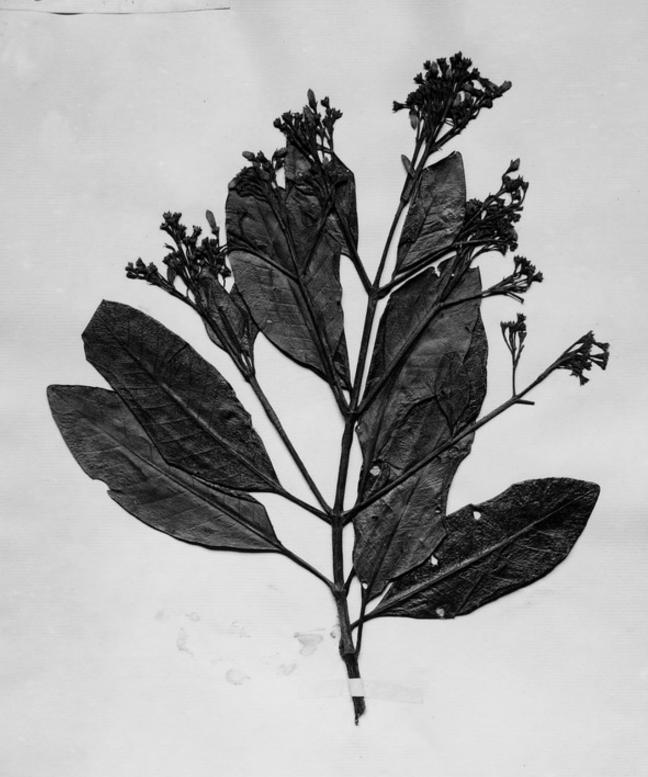

## M0001392: Reproduction of a type specimen of Cinchona lucumaefolia, Cinchona condaminea

Wellcome Collection 183 Euston Road London NW1 2BE UK T +44 (0)20 7611 8722 E library@wellcomecollection.org https://wellcomecollection.org Lucumaefolia. de Lopa.

Type Specimen

C tue umacfolia! Para Lind H. Med. 416

Cenchona Condaminea. Hunt who