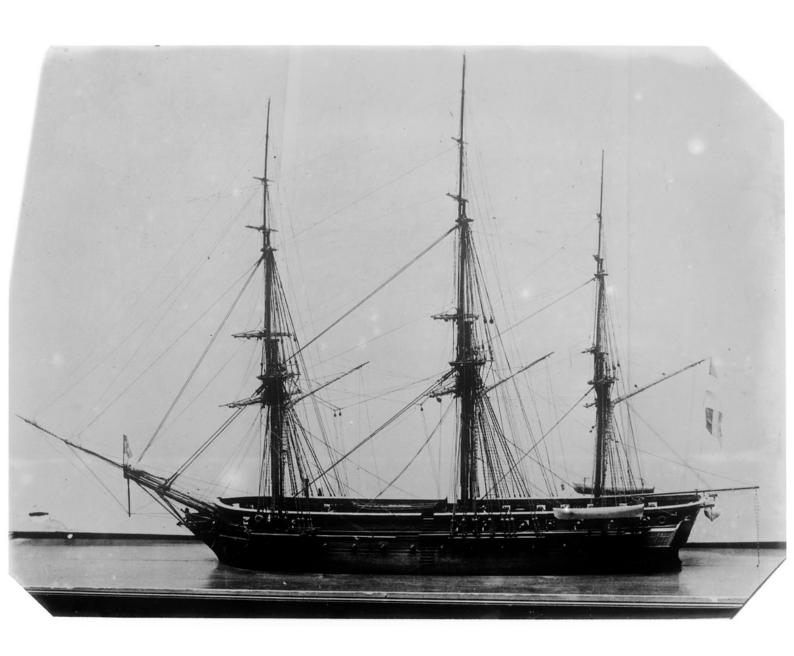

M0001365: Photograph of the "Prins Frederik" or the Prince Frederick, the ship which took the first consignment of cinchona plants from South America to Java in 1885