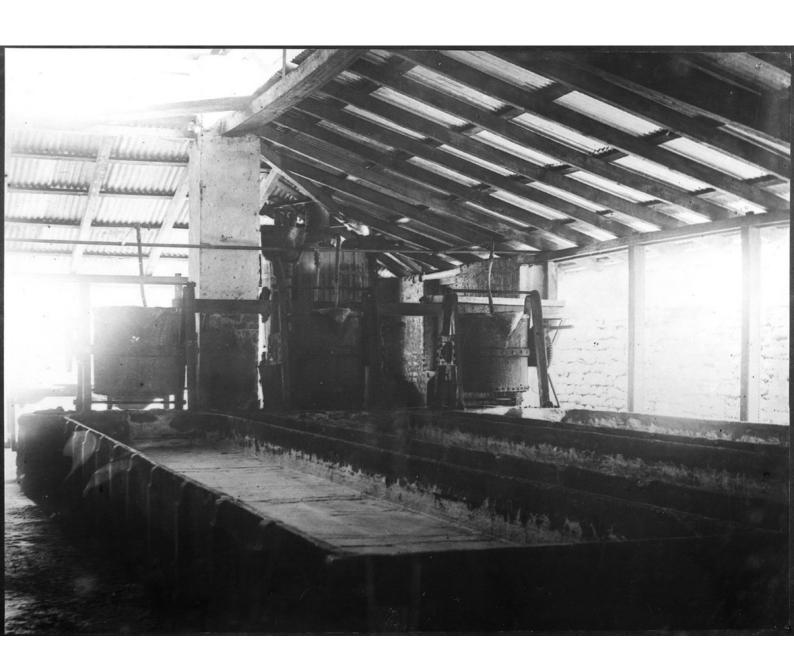

M0001620: Photograph of the view in a quinine purifying house, showing tilting pots and crude quinine crystallising troughs, illustrating the cultivation of cinchona and the production of quinine