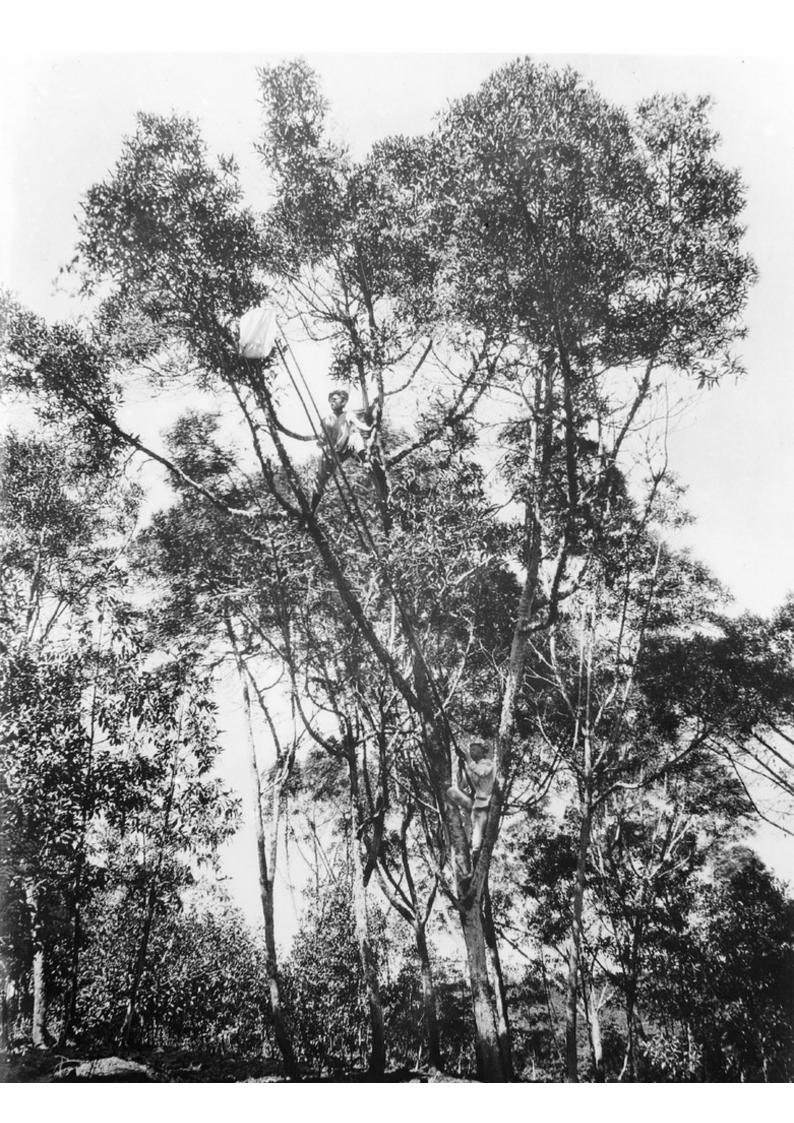

## M0001605: Photograph of two men in the bough of a cinchona tree using a pulley to collect cinchona seeds