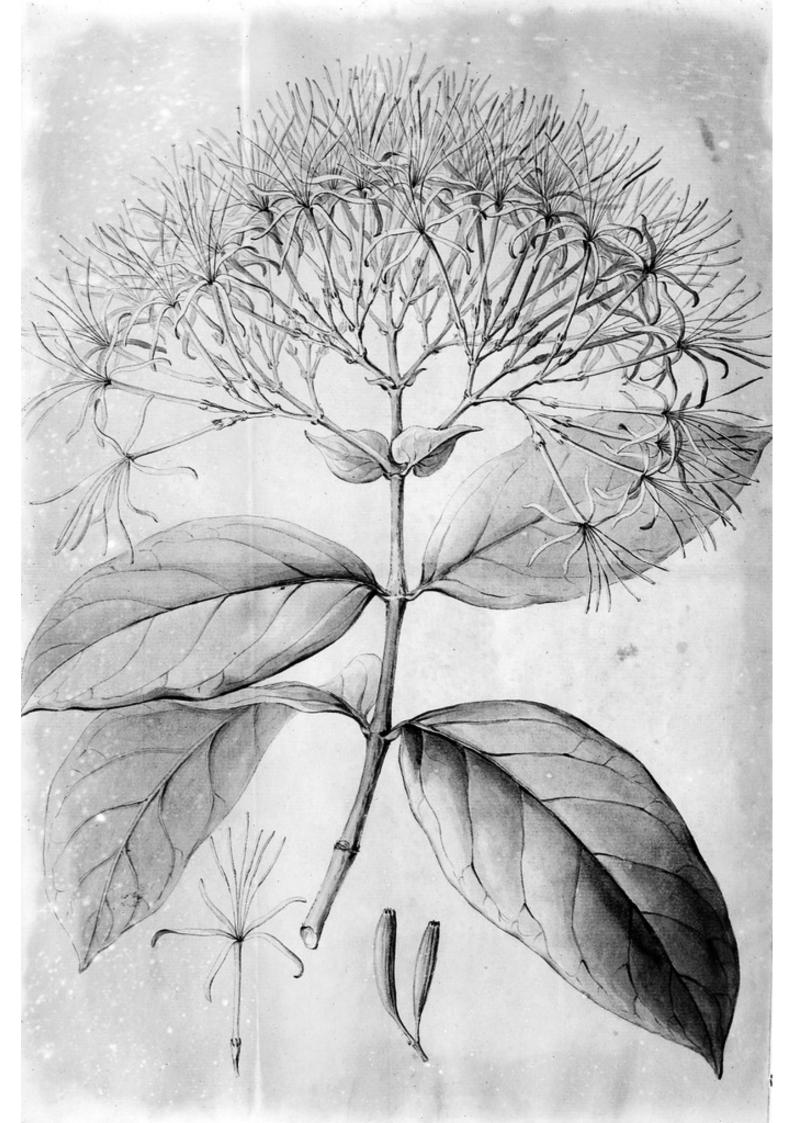

## M0001398: Botanical illustration of Cinchona floribunda

## **Publication/Creation**

20 November 1930

## **Persistent URL**

https://wellcomecollection.org/works/vmsuebbd

## License and attribution

This work has been identified as being free of known restrictions under copyright law, including all related and neighbouring rights and is being made available under the Creative Commons, Public Domain Mark.

You can copy, modify, distribute and perform the work, even for commercial purposes, without asking permission.



Wellcome Collection 183 Euston Road London NW1 2BE UK T +44 (0)20 7611 8722 E library@wellcomecollection.org https://wellcomecollection.org