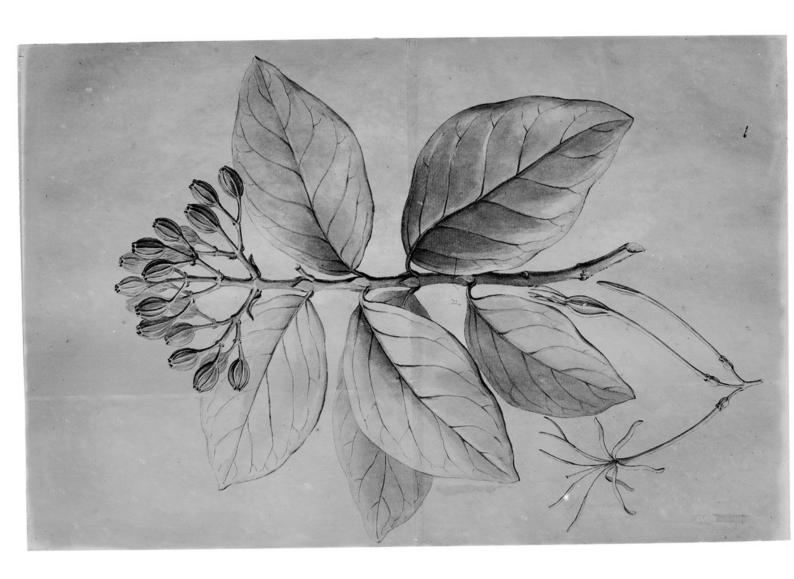

## M0001401: Botanical illustration of Cinchona brachycarpa

## **Publication/Creation**

20 November 1930

## **Persistent URL**

https://wellcomecollection.org/works/q5gya34s

## License and attribution

This work has been identified as being free of known restrictions under copyright law, including all related and neighbouring rights and is being made available under the Creative Commons, Public Domain Mark.

You can copy, modify, distribute and perform the work, even for commercial purposes, without asking permission.



Wellcome Collection 183 Euston Road London NW1 2BE UK T +44 (0)20 7611 8722 E library@wellcomecollection.org https://wellcomecollection.org